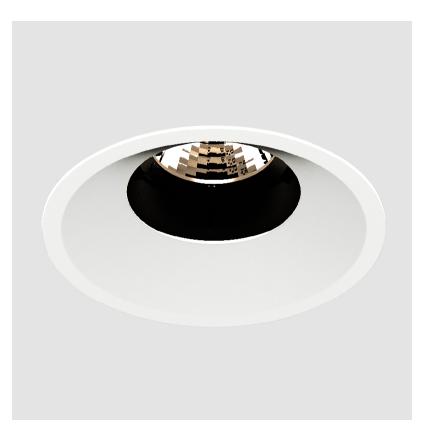

### **BIONIQ ROUND ADJUSTABLE RECESSED**

### A35224-

Color Finishes base number Temperature (Diamond)

1. To build a product code in our configurator select the specify button on the base model # product page

2. To build a manual product code on this datasheet choose from the options listed below in blue font and add the suffix to the base model #