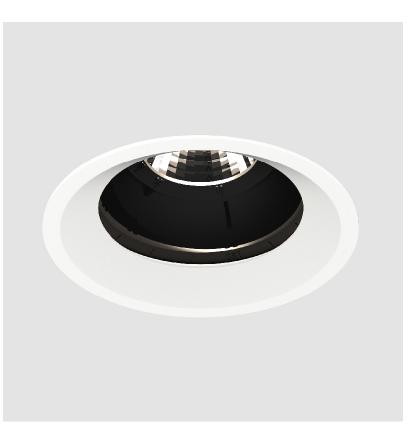

### **BIONIQ ROUND ADJUSTABLE RECESSED**

### GENERAL

| Series: Bioniq                                                                                                                                         |
|--------------------------------------------------------------------------------------------------------------------------------------------------------|
| Subseries: Bioniq Round Adjustable                                                                                                                     |
| Brand: Prolicht                                                                                                                                        |
| Division: Architectural                                                                                                                                |
| Mounting Type: Recessed                                                                                                                                |
| Mounting Location: Ceiling                                                                                                                             |
| Subcategory: Downlight                                                                                                                                 |
| PHYSICAL                                                                                                                                               |
| Shape: Round                                                                                                                                           |
| Diameter (mm): 107                                                                                                                                     |
| Diameter (in): 4 <sup>3</sup> / <sub>16</sub>                                                                                                          |
| Height (mm): 112                                                                                                                                       |
| Height (in): 4 <sup>7</sup> / <sub>16</sub>                                                                                                            |
| Ceiling Thickness (mm): 10 / 12.5 / 15                                                                                                                 |
| Ceiling Thickness (in): 3/8 or 1/2 or 9/16                                                                                                             |
| Min. Recessing Depth (mm): 130                                                                                                                         |
| Min. Recessing Depth (in): 5 1/8                                                                                                                       |
| Light Distribution: Adjustable / Downlight                                                                                                             |
| Weight (kg): 0.47                                                                                                                                      |
| Weight (lbs): 1.04                                                                                                                                     |
| Fixture Finish: SSR / BKV / CWI / CRY / HAB / UFT / ITA / RUA / FTG / MYG /<br>LOD / PUS / FRO / FUP / KIA / POP / BLS / SPG / MEY / GOH / GUM / CHC / |
| COM / ABZ / JAG / OBR / MOS / ROR                                                                                                                      |
| Fixture Material: Aluminum Die Cast                                                                                                                    |
| Cut-out Measurements: 98mm / 3 7/8"                                                                                                                    |
| ELECTRICAL                                                                                                                                             |
| Lamp Type: LED (Zhaga Standard)                                                                                                                        |
| Input Wattage (W): 13.2 / 16.5                                                                                                                         |
| Total Output Wattage (W): 12 / 15                                                                                                                      |