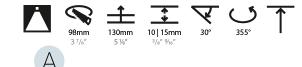

### GENERAL

| Series: Bioniq                                                                                                                                         |
|--------------------------------------------------------------------------------------------------------------------------------------------------------|
| Subseries: Bioniq Round Adjustable                                                                                                                     |
| Brand: Prolicht                                                                                                                                        |
| Division: Architectural                                                                                                                                |
| Mounting Type: Recessed                                                                                                                                |
| Mounting Location: Ceiling                                                                                                                             |
| Subcategory: Downlight                                                                                                                                 |
| PHYSICAL                                                                                                                                               |
| Shape: Round                                                                                                                                           |
| Diameter (mm): 107                                                                                                                                     |
| Diameter (in): 4 <sup>3</sup> / <sub>16</sub>                                                                                                          |
| Height (mm): 112                                                                                                                                       |
| Height (in): 4 <sup>7</sup> / <sub>16</sub>                                                                                                            |
| Ceiling Thickness (mm): 10 / 12.5 / 15                                                                                                                 |
| Ceiling Thickness (in): 3/8 or 1/2 or 9/16                                                                                                             |
| Min. Recessing Depth (mm): 130                                                                                                                         |
| Min. Recessing Depth (in): 5 1/8                                                                                                                       |
| Light Distribution: Adjustable / Downlight                                                                                                             |
| Weight (kg): 0.47                                                                                                                                      |
| Weight (lbs): 1.04                                                                                                                                     |
| Fixture Finish: SSR / BKV / CWI / CRY / HAB / UFT / ITA / RUA / FTG / MYG /<br>LOD / PUS / FRO / FUP / KIA / POP / BLS / SPG / MEY / GOH / GUM / CHC / |
| COM / ABZ / JAG / OBR / MOS / ROR                                                                                                                      |
| Fixture Material: Aluminum Die Cast                                                                                                                    |
| Cut-out Measurements: 98mm / 3 7/8"                                                                                                                    |
| ELECTRICAL                                                                                                                                             |
| Lamp Type: LED (Zhaga Standard)                                                                                                                        |
| Input Wattage (W): 13.2 / 16.5                                                                                                                         |
| Total Output Wattage (W): 12 / 15                                                                                                                      |

### OPTICAL

Reflector°: 10 Adjustability: Rotational 355°; Tilt 30°

### OPTICAL

Reflector°: 20 / 40 / 60 Adjustability: Rotational 355°; Tilt 30°

RATINGS AND CERTIFICATIONS

Certified By: Certified for North American Standards IP rating: IP20

| PROJECT   |  |
|-----------|--|
| ТҮРЕ      |  |
| SPECIFIER |  |
| QUANTITY  |  |
| DATE      |  |