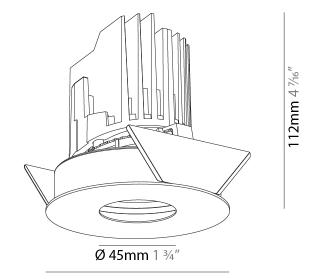

### GENERAL

| Series: Bioniq                                                                                                                                         |
|--------------------------------------------------------------------------------------------------------------------------------------------------------|
| Subseries: Bioniq Round Adjustable                                                                                                                     |
| Brand: Prolicht                                                                                                                                        |
| Division: Architectural                                                                                                                                |
| Mounting Type: Recessed                                                                                                                                |
| Mounting Location: Ceiling                                                                                                                             |
| Subcategory: Downlight                                                                                                                                 |
| PHYSICAL                                                                                                                                               |
| Shape: Round                                                                                                                                           |
| Diameter (mm): 107                                                                                                                                     |
| Diameter (in): 4 <sup>3</sup> / <sub>16</sub>                                                                                                          |
| Height (mm): 112                                                                                                                                       |
| Height (in): 4 <sup>7</sup> / <sub>16</sub>                                                                                                            |
| Ceiling Thickness (mm): 10 / 12.5 / 15                                                                                                                 |
| Ceiling Thickness (in): 3/8 or 1/2 or 9/16                                                                                                             |
| Min. Recessing Depth (mm): 130                                                                                                                         |
| Min. Recessing Depth (in): 5 1/8                                                                                                                       |
| Light Distribution: Adjustable / Downlight                                                                                                             |
| Weight (kg): 0.47                                                                                                                                      |
| Weight (lbs): 1.04                                                                                                                                     |
| Fixture Finish: SSR / BKV / CWI / CRY / HAB / UFT / ITA / RUA / FTG / MYG /<br>LOD / PUS / FRO / FUP / KIA / POP / BLS / SPG / MEY / GOH / GUM / CHC / |
| COM / ABZ / JAG / OBR / MOS / ROR                                                                                                                      |
| Fixture Material: Aluminum Die Cast                                                                                                                    |
| Cut-out Measurements: 98mm / 3 7/8"                                                                                                                    |
| ELECTRICAL                                                                                                                                             |
| Lamp Type: LED (Zhaga Standard)                                                                                                                        |
| Input Wattage (W): 13.2 / 16.5                                                                                                                         |
| Total Output Wattage (W): 12 / 15                                                                                                                      |

#### GENERAL ·Bid ....

| Series: Bioniq                                                                                                                                                                              |
|---------------------------------------------------------------------------------------------------------------------------------------------------------------------------------------------|
| Subseries: Bioniq Round Adjustable                                                                                                                                                          |
| Brand: Prolicht                                                                                                                                                                             |
| Division: Architectural                                                                                                                                                                     |
| Mounting Type: Recessed                                                                                                                                                                     |
| Mounting Location: Ceiling                                                                                                                                                                  |
| Subcategory: Downlight                                                                                                                                                                      |
| PHYSICAL                                                                                                                                                                                    |
| Shape: Round                                                                                                                                                                                |
| Diameter (mm): 107                                                                                                                                                                          |
| Diameter (in): $4\frac{3}{16}$                                                                                                                                                              |
| Height (mm): 112                                                                                                                                                                            |
| Height (in): $4\frac{7}{16}$                                                                                                                                                                |
| Ceiling Thickness (mm): 10 / 12.5 / 15                                                                                                                                                      |
| Ceiling Thickness (in): 3/8 or 1/2 or 9/16                                                                                                                                                  |
| Min. Recessing Depth (mm): 130                                                                                                                                                              |
| Min. Recessing Depth (in): 5 $\frac{1}{8}$                                                                                                                                                  |
| Light Distribution: Adjustable / Downlight                                                                                                                                                  |
| Weight (kg): 0.46                                                                                                                                                                           |
| Weight (lbs): 1.01                                                                                                                                                                          |
| Fixture Finish: SSR / BKV / CWI / CRY / HAB / UFT / ITA / RUA / FTG / MYG /<br>LOD / PUS / FRO / FUP / KIA / POP / BLS / SPG / MEY / GOH / GUM / CHC /<br>COM / ABZ / JAG / OBR / MOS / ROR |
| Fixture Material: Aluminum Die Cast                                                                                                                                                         |
| Cut-out Measurements: 98mm / 3 7/8"                                                                                                                                                         |
| ELECTRICAL                                                                                                                                                                                  |

### GENERAL

| eries: Bioniq ubseries: Bioniq Round Adjustable trand: Prolicht vivision: Architectural Aounting Type: Recessed Aounting Location: Ceiling ubcategory: Downlight VHYSICAL whape: Round viameter (mm): 107 viameter (in): 4 $\frac{3}{16}$ |
|-------------------------------------------------------------------------------------------------------------------------------------------------------------------------------------------------------------------------------------------|
| brand: Prolicht<br>bivision: Architectural<br>founting Type: Recessed<br>founting Location: Ceiling<br>ubcategory: Downlight<br><b>PHYSICAL</b><br>biameter (mm): 107<br>biameter (in): $4^{3}/_{16}$                                     |
| Non-Normal Strengther         Nounting Type: Recessed         Nounting Location: Ceiling         ubcategory: Downlight         PHYSICAL         whape: Round         Diameter (mm): 107         Diameter (in): $4\frac{3}{1_{16}}$        |
| Aounting Type: Recessed<br>Aounting Location: Ceiling<br>Jubcategory: Downlight<br>PHYSICAL<br>Johape: Round<br>Diameter (mm): 107<br>Diameter (in): 4 $\frac{3}{2}_{16}$                                                                 |
| Hounting Location: Ceiling         ubcategory: Downlight         PHYSICAL         whape: Round         viameter (mm): 107         viameter (in): 4 $\frac{2}{16}$                                                                         |
| ubcategory: Downlight         PHYSICAL         shape: Round         viameter (mm): 107         viameter (in): $4^{3}/_{16}$                                                                                                               |
| <b>HYSICAL</b> shape: Round         viameter (mm): 107         viameter (in): $4^{\frac{3}{2}}_{16}$                                                                                                                                      |
| hape: Round<br>Diameter (mm): 107<br>Diameter (in): $4\frac{2}{1_{16}}$                                                                                                                                                                   |
| piameter (mm): 107<br>Diameter (in): $4^{3}$ / <sub>16</sub>                                                                                                                                                                              |
| biameter (in): 4 <sup>3</sup> / <sub>16</sub>                                                                                                                                                                                             |
|                                                                                                                                                                                                                                           |
| laight (mana), 112                                                                                                                                                                                                                        |
| leight (mm): 112                                                                                                                                                                                                                          |
| leight (in): 4 <sup>7</sup> / <sub>16</sub>                                                                                                                                                                                               |
| eiling Thickness (mm): 10 / 12.5 / 15                                                                                                                                                                                                     |
| eiling Thickness (in): 3/8 or 1/2 or 9/16                                                                                                                                                                                                 |
| 1in. Recessing Depth (mm): 130                                                                                                                                                                                                            |
| Iin. Recessing Depth (in): $5\frac{1}{8}$                                                                                                                                                                                                 |
| ight Distribution: Adjustable / Downlight                                                                                                                                                                                                 |
| Veight (kg): 0.47                                                                                                                                                                                                                         |
| Veight (lbs): 1.04                                                                                                                                                                                                                        |
| ixture Finish: SSR / BKV / CWI / CRY / HAB / UFT / ITA / RUA / FTG / MYG /                                                                                                                                                                |
| OD / PUS / FRO / FUP / KIA / POP / BLS / SPG / MEY / GOH / GUM / CHC /                                                                                                                                                                    |
| OM / ABZ / JAG / OBR / MOS / ROR                                                                                                                                                                                                          |
| ixture Material: Aluminum Die Cast                                                                                                                                                                                                        |
| ut-out Measurements: 98mm / 3 7/8"                                                                                                                                                                                                        |
| LECTRICAL                                                                                                                                                                                                                                 |