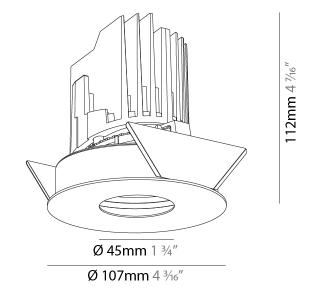

### GENERAL

| Series: Bioniq                                                                                                                                         |
|--------------------------------------------------------------------------------------------------------------------------------------------------------|
| Subseries: Bioniq Round Adjustable                                                                                                                     |
| Brand: Prolicht                                                                                                                                        |
| Division: Architectural                                                                                                                                |
| Mounting Type: Recessed                                                                                                                                |
| Mounting Location: Ceiling                                                                                                                             |
| Subcategory: Downlight                                                                                                                                 |
| PHYSICAL                                                                                                                                               |
| Shape: Round                                                                                                                                           |
| Diameter (mm): 107                                                                                                                                     |
| Diameter (in): 4 <sup>3</sup> / <sub>16</sub>                                                                                                          |
| Height (mm): 112                                                                                                                                       |
| Height (in): 4 <sup>7</sup> / <sub>16</sub>                                                                                                            |
| Ceiling Thickness (mm): 10 / 12.5 / 15                                                                                                                 |
| Ceiling Thickness (in): 3/8 or 1/2 or 9/16                                                                                                             |
| Min. Recessing Depth (mm): 130                                                                                                                         |
| Min. Recessing Depth (in): 5 1/8                                                                                                                       |
| Light Distribution: Adjustable / Downlight                                                                                                             |
| Weight (kg): 0.47                                                                                                                                      |
| Weight (lbs): 1.04                                                                                                                                     |
| Fixture Finish: SSR / BKV / CWI / CRY / HAB / UFT / ITA / RUA / FTG / MYG /<br>LOD / PUS / FRO / FUP / KIA / POP / BLS / SPG / MEY / GOH / GUM / CHC / |
| COM / ABZ / JAG / OBR / MOS / ROR                                                                                                                      |
| Fixture Material: Aluminum Die Cast                                                                                                                    |
| Cut-out Measurements: 98mm / 3 7/8"                                                                                                                    |
| ELECTRICAL                                                                                                                                             |
| Lamp Type: LED (Zhaga Standard)                                                                                                                        |
| Input Wattage (W): 13.2 / 16.5                                                                                                                         |
| Total Output Wattage (W): 12 / 15                                                                                                                      |

#### GENERAL ·Bid ....

| Series: Bioniq                                                                                                                                                                              |
|---------------------------------------------------------------------------------------------------------------------------------------------------------------------------------------------|
| Subseries: Bioniq Round Adjustable                                                                                                                                                          |
| Brand: Prolicht                                                                                                                                                                             |
| Division: Architectural                                                                                                                                                                     |
| Mounting Type: Recessed                                                                                                                                                                     |
| Mounting Location: Ceiling                                                                                                                                                                  |
| Subcategory: Downlight                                                                                                                                                                      |
| PHYSICAL                                                                                                                                                                                    |
| Shape: Round                                                                                                                                                                                |
| Diameter (mm): 107                                                                                                                                                                          |
| Diameter (in): $4\frac{3}{16}$                                                                                                                                                              |
| Height (mm): 112                                                                                                                                                                            |
| Height (in): $4\frac{7}{16}$                                                                                                                                                                |
| Ceiling Thickness (mm): 10 / 12.5 / 15                                                                                                                                                      |
| Ceiling Thickness (in): 3/8 or 1/2 or 9/16                                                                                                                                                  |
| Min. Recessing Depth (mm): 130                                                                                                                                                              |
| Min. Recessing Depth (in): 5 $\frac{1}{8}$                                                                                                                                                  |
| Light Distribution: Adjustable / Downlight                                                                                                                                                  |
| Weight (kg): 0.46                                                                                                                                                                           |
| Weight (lbs): 1.01                                                                                                                                                                          |
| Fixture Finish: SSR / BKV / CWI / CRY / HAB / UFT / ITA / RUA / FTG / MYG /<br>LOD / PUS / FRO / FUP / KIA / POP / BLS / SPG / MEY / GOH / GUM / CHC /<br>COM / ABZ / JAG / OBR / MOS / ROR |
| Fixture Material: Aluminum Die Cast                                                                                                                                                         |
| Cut-out Measurements: 98mm / 3 7/8"                                                                                                                                                         |
| ELECTRICAL                                                                                                                                                                                  |

### GENERAL

| eries: Bioniq ubseries: Bioniq Round Adjustable trand: Prolicht vivision: Architectural Aounting Type: Recessed Aounting Location: Ceiling ubcategory: Downlight VHYSICAL whape: Round viameter (mm): 107 viameter (in): 4 $\frac{3}{16}$ |
|-------------------------------------------------------------------------------------------------------------------------------------------------------------------------------------------------------------------------------------------|
| brand: Prolicht<br>bivision: Architectural<br>founting Type: Recessed<br>founting Location: Ceiling<br>ubcategory: Downlight<br><b>PHYSICAL</b><br>biameter (mm): 107<br>biameter (in): $4^{3}/_{16}$                                     |
| Non-Normal Strengther         Nounting Type: Recessed         Nounting Location: Ceiling         ubcategory: Downlight         PHYSICAL         whape: Round         Diameter (mm): 107         Diameter (in): $4\frac{3}{1_{16}}$        |
| Aounting Type: Recessed<br>Aounting Location: Ceiling<br>Jubcategory: Downlight<br>PHYSICAL<br>Johape: Round<br>Diameter (mm): 107<br>Diameter (in): 4 $\frac{3}{2}_{16}$                                                                 |
| Hounting Location: Ceiling         ubcategory: Downlight         PHYSICAL         whape: Round         viameter (mm): 107         viameter (in): 4 $\frac{2}{16}$                                                                         |
| ubcategory: Downlight         PHYSICAL         shape: Round         viameter (mm): 107         viameter (in): $4^{3}/_{16}$                                                                                                               |
| <b>HYSICAL</b> shape: Round         viameter (mm): 107         viameter (in): $4^{\frac{3}{2}}_{16}$                                                                                                                                      |
| hape: Round<br>Diameter (mm): 107<br>Diameter (in): $4\frac{2}{1_{16}}$                                                                                                                                                                   |
| piameter (mm): 107<br>Diameter (in): $4^{3}$ / <sub>16</sub>                                                                                                                                                                              |
| biameter (in): 4 <sup>3</sup> / <sub>16</sub>                                                                                                                                                                                             |
|                                                                                                                                                                                                                                           |
| laight (mana), 112                                                                                                                                                                                                                        |
| leight (mm): 112                                                                                                                                                                                                                          |
| leight (in): 4 <sup>7</sup> / <sub>16</sub>                                                                                                                                                                                               |
| eiling Thickness (mm): 10 / 12.5 / 15                                                                                                                                                                                                     |
| eiling Thickness (in): 3/8 or 1/2 or 9/16                                                                                                                                                                                                 |
| 1in. Recessing Depth (mm): 130                                                                                                                                                                                                            |
| Iin. Recessing Depth (in): $5\frac{1}{8}$                                                                                                                                                                                                 |
| ight Distribution: Adjustable / Downlight                                                                                                                                                                                                 |
| Veight (kg): 0.47                                                                                                                                                                                                                         |
| Veight (lbs): 1.04                                                                                                                                                                                                                        |
| ixture Finish: SSR / BKV / CWI / CRY / HAB / UFT / ITA / RUA / FTG / MYG /                                                                                                                                                                |
| OD / PUS / FRO / FUP / KIA / POP / BLS / SPG / MEY / GOH / GUM / CHC /                                                                                                                                                                    |
| OM / ABZ / JAG / OBR / MOS / ROR                                                                                                                                                                                                          |
| ixture Material: Aluminum Die Cast                                                                                                                                                                                                        |
| ut-out Measurements: 98mm / 3 7/8"                                                                                                                                                                                                        |
| LECTRICAL                                                                                                                                                                                                                                 |