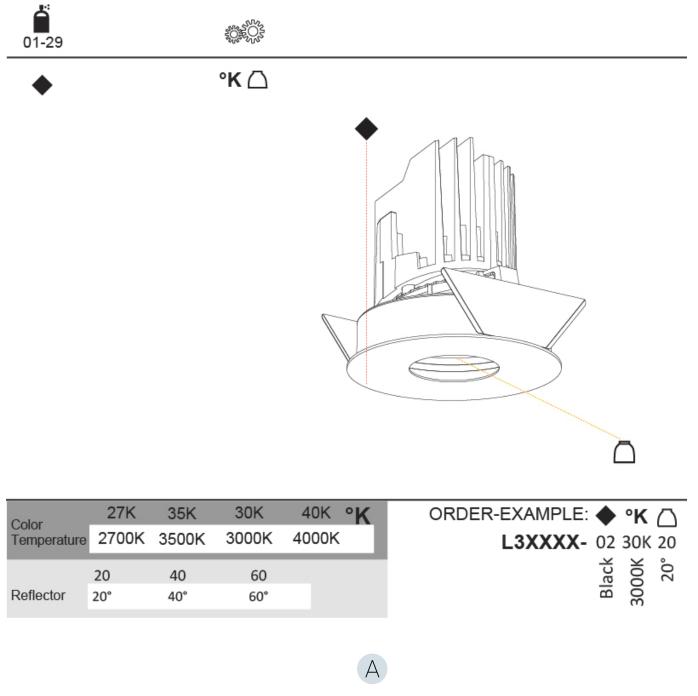

### LED

| Number | of | LEDs: 1 |  |
|--------|----|---------|--|
|        |    |         |  |

| Color Temperature (°K): 2700 / 3000 / 3500 / 4000  |  |
|----------------------------------------------------|--|
| Max. Delivered Lumen (lm): 850 / 950 / 1019 / 1040 |  |
| Nominal Lumen (lm): 960 / 1070 / 1156 / 1180       |  |
| CRI: >90 CRI                                       |  |
| Efficiency (%): 0.885                              |  |
| Lamp Life (hrs): 50000                             |  |
|                                                    |  |

### OPTICAL

Reflector°: 10 Adjustability: Rotational 355°; Tilt 30°

#### LED

| Number | of L | EDs: | 1 |
|--------|------|------|---|
|        |      |      |   |

| Color Temperature (°K): 2700 / 3000 / 3500 / 4000  |  |
|----------------------------------------------------|--|
| Max. Delivered Lumen (lm): 930 / 960 / 1009 / 1030 |  |
| Nominal Lumen (lm): 1386 / 1438 / 1511 / 1542      |  |
| CRI: >90 CRI                                       |  |
| Lamp Life (hrs): 50000                             |  |
|                                                    |  |

### OPTICAL

Reflector°: 20 / 40 / 60 Adjustability: Rotational 355°; Tilt 30°

RATINGS AND CERTIFICATIONS

Certified By: Certified for North American Standards IP rating: IP20

| PROJECT   |  |
|-----------|--|
| ТҮРЕ      |  |
| SPECIFIER |  |
| QUANTITY  |  |
| DATE      |  |

### LED

| Number | of LEDs: 1 | L |
|--------|------------|---|
|        |            |   |

| Color Temperature (°K): 2700 / 3000 / 3500 / 4000 |  |
|---------------------------------------------------|--|
| Max. Delivered Lumen (lm): 790 / 880 / 951 / 970  |  |
| Nominal Lumen (lm): 960 / 1070 / 1156 / 1180      |  |
| CRI: >90 CRI                                      |  |
| Efficiency (%): 0.885                             |  |
| Lamp Life (hrs): 50000                            |  |
|                                                   |  |

#### OPTICAL

| Reflector°: 10                           |
|------------------------------------------|
| Optic°: Lens Pack - No Lens              |
| Adjustability: Rotational 355°; Tilt 30° |