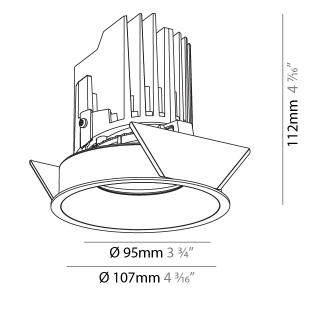

### GENERAL

| Series: Bioniq                                                                                                                                         |
|--------------------------------------------------------------------------------------------------------------------------------------------------------|
| Subseries: Bioniq Round Adjustable                                                                                                                     |
| Brand: Prolicht                                                                                                                                        |
| Division: Architectural                                                                                                                                |
| Mounting Type: Recessed                                                                                                                                |
| Mounting Location: Ceiling                                                                                                                             |
| Subcategory: Downlight                                                                                                                                 |
| PHYSICAL                                                                                                                                               |
| Shape: Round                                                                                                                                           |
| Diameter (mm): 107                                                                                                                                     |
| Diameter (in): 4 <sup>3</sup> / <sub>16</sub>                                                                                                          |
| Height (mm): 112                                                                                                                                       |
| Height (in): 4 <sup>7</sup> / <sub>16</sub>                                                                                                            |
| Ceiling Thickness (mm): 10 / 12.5 / 15                                                                                                                 |
| Ceiling Thickness (in): 3/8 or 1/2 or 9/16                                                                                                             |
| Min. Recessing Depth (mm): 130                                                                                                                         |
| Min. Recessing Depth (in): 5 1/8                                                                                                                       |
| Light Distribution: Adjustable / Downlight                                                                                                             |
| Weight (kg): 0.47                                                                                                                                      |
| Weight (lbs): 1.04                                                                                                                                     |
| Fixture Finish: SSR / BKV / CWI / CRY / HAB / UFT / ITA / RUA / FTG / MYG /<br>LOD / PUS / FRO / FUP / KIA / POP / BLS / SPG / MEY / GOH / GUM / CHC / |
| COM / ABZ / JAG / OBR / MOS / ROR                                                                                                                      |
| Fixture Material: Aluminum Die Cast                                                                                                                    |
| Cut-out Measurements: 98mm / 3 7/8"                                                                                                                    |
| ELECTRICAL                                                                                                                                             |
| Lamp Type: LED (Zhaga Standard)                                                                                                                        |
| Input Wattage (W): 13.2 / 16.5                                                                                                                         |
| Total Output Wattage (W): 12 / 15                                                                                                                      |

#### GENERAL ·Bid ....

| Series: Bioniq                                                                                                                                                                              |
|---------------------------------------------------------------------------------------------------------------------------------------------------------------------------------------------|
| Subseries: Bioniq Round Adjustable                                                                                                                                                          |
| Brand: Prolicht                                                                                                                                                                             |
| Division: Architectural                                                                                                                                                                     |
| Mounting Type: Recessed                                                                                                                                                                     |
| Mounting Location: Ceiling                                                                                                                                                                  |
| Subcategory: Downlight                                                                                                                                                                      |
| PHYSICAL                                                                                                                                                                                    |
| Shape: Round                                                                                                                                                                                |
| Diameter (mm): 107                                                                                                                                                                          |
| Diameter (in): $4\frac{3}{16}$                                                                                                                                                              |
| Height (mm): 112                                                                                                                                                                            |
| Height (in): $4\frac{7}{16}$                                                                                                                                                                |
| Ceiling Thickness (mm): 10 / 12.5 / 15                                                                                                                                                      |
| Ceiling Thickness (in): 3/8 or 1/2 or 9/16                                                                                                                                                  |
| Min. Recessing Depth (mm): 130                                                                                                                                                              |
| Min. Recessing Depth (in): 5 $\frac{1}{8}$                                                                                                                                                  |
| Light Distribution: Adjustable / Downlight                                                                                                                                                  |
| Weight (kg): 0.46                                                                                                                                                                           |
| Weight (lbs): 1.01                                                                                                                                                                          |
| Fixture Finish: SSR / BKV / CWI / CRY / HAB / UFT / ITA / RUA / FTG / MYG /<br>LOD / PUS / FRO / FUP / KIA / POP / BLS / SPG / MEY / GOH / GUM / CHC /<br>COM / ABZ / JAG / OBR / MOS / ROR |
| Fixture Material: Aluminum Die Cast                                                                                                                                                         |
| Cut-out Measurements: 98mm / 3 7/8"                                                                                                                                                         |
| ELECTRICAL                                                                                                                                                                                  |

### GENERAL

| eries: Bioniq ubseries: Bioniq Round Adjustable trand: Prolicht vivision: Architectural Aounting Type: Recessed Aounting Location: Ceiling ubcategory: Downlight VHYSICAL whape: Round viameter (mm): 107 viameter (in): 4 $\frac{3}{16}$ |
|-------------------------------------------------------------------------------------------------------------------------------------------------------------------------------------------------------------------------------------------|
| brand: Prolicht<br>bivision: Architectural<br>founting Type: Recessed<br>founting Location: Ceiling<br>ubcategory: Downlight<br><b>PHYSICAL</b><br>biameter (mm): 107<br>biameter (in): $4^{3}/_{16}$                                     |
| Non-Normal Strengther         Nounting Type: Recessed         Nounting Location: Ceiling         ubcategory: Downlight         PHYSICAL         whape: Round         Diameter (mm): 107         Diameter (in): $4\frac{3}{1_{16}}$        |
| Aounting Type: Recessed<br>Aounting Location: Ceiling<br>Jubcategory: Downlight<br>PHYSICAL<br>Johape: Round<br>Diameter (mm): 107<br>Diameter (in): 4 $\frac{3}{2}_{16}$                                                                 |
| Hounting Location: Ceiling         ubcategory: Downlight         PHYSICAL         whape: Round         viameter (mm): 107         viameter (in): 4 $\frac{2}{16}$                                                                         |
| ubcategory: Downlight         PHYSICAL         shape: Round         viameter (mm): 107         viameter (in): $4^{3}/_{16}$                                                                                                               |
| <b>HYSICAL</b> shape: Round         viameter (mm): 107         viameter (in): $4^{\frac{3}{2}}_{16}$                                                                                                                                      |
| hape: Round<br>Diameter (mm): 107<br>Diameter (in): $4\frac{2}{1_{16}}$                                                                                                                                                                   |
| piameter (mm): 107<br>Diameter (in): $4^{3}$ / <sub>16</sub>                                                                                                                                                                              |
| biameter (in): 4 <sup>3</sup> / <sub>16</sub>                                                                                                                                                                                             |
|                                                                                                                                                                                                                                           |
| laight (mana), 112                                                                                                                                                                                                                        |
| leight (mm): 112                                                                                                                                                                                                                          |
| leight (in): 4 <sup>7</sup> / <sub>16</sub>                                                                                                                                                                                               |
| eiling Thickness (mm): 10 / 12.5 / 15                                                                                                                                                                                                     |
| eiling Thickness (in): 3/8 or 1/2 or 9/16                                                                                                                                                                                                 |
| 1in. Recessing Depth (mm): 130                                                                                                                                                                                                            |
| Iin. Recessing Depth (in): $5\frac{1}{8}$                                                                                                                                                                                                 |
| ight Distribution: Adjustable / Downlight                                                                                                                                                                                                 |
| Veight (kg): 0.47                                                                                                                                                                                                                         |
| Veight (lbs): 1.04                                                                                                                                                                                                                        |
| ixture Finish: SSR / BKV / CWI / CRY / HAB / UFT / ITA / RUA / FTG / MYG /                                                                                                                                                                |
| OD / PUS / FRO / FUP / KIA / POP / BLS / SPG / MEY / GOH / GUM / CHC /                                                                                                                                                                    |
| OM / ABZ / JAG / OBR / MOS / ROR                                                                                                                                                                                                          |
| ixture Material: Aluminum Die Cast                                                                                                                                                                                                        |
| ut-out Measurements: 98mm / 3 7/8"                                                                                                                                                                                                        |
| LECTRICAL                                                                                                                                                                                                                                 |