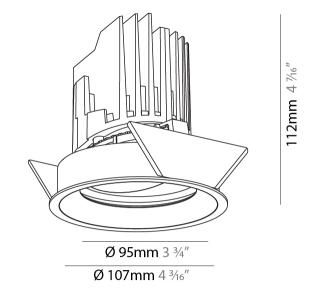

### GENERAL

| Series: Bioniq                                                                                                                                         |
|--------------------------------------------------------------------------------------------------------------------------------------------------------|
| Subseries: Bioniq Round Adjustable                                                                                                                     |
| Brand: Prolicht                                                                                                                                        |
| Division: Architectural                                                                                                                                |
| Mounting Type: Recessed                                                                                                                                |
| Mounting Location: Ceiling                                                                                                                             |
| Subcategory: Downlight                                                                                                                                 |
| PHYSICAL                                                                                                                                               |
| Shape: Round                                                                                                                                           |
| Diameter (mm): 107                                                                                                                                     |
| Diameter (in): 4 <sup>3</sup> / <sub>16</sub>                                                                                                          |
| Height (mm): 112                                                                                                                                       |
| Height (in): 4 <sup>7</sup> / <sub>16</sub>                                                                                                            |
| Ceiling Thickness (mm): 10 / 12.5 / 15                                                                                                                 |
| Ceiling Thickness (in): 3/8 or 1/2 or 9/16                                                                                                             |
| Min. Recessing Depth (mm): 130                                                                                                                         |
| Min. Recessing Depth (in): 5 1/8                                                                                                                       |
| Light Distribution: Adjustable / Downlight                                                                                                             |
| Weight (kg): 0.47                                                                                                                                      |
| Weight (lbs): 1.04                                                                                                                                     |
| Fixture Finish: SSR / BKV / CWI / CRY / HAB / UFT / ITA / RUA / FTG / MYG /<br>LOD / PUS / FRO / FUP / KIA / POP / BLS / SPG / MEY / GOH / GUM / CHC / |
| COM / ABZ / JAG / OBR / MOS / ROR                                                                                                                      |
| Fixture Material: Aluminum Die Cast                                                                                                                    |
| Cut-out Measurements: 98mm / 3 7/8"                                                                                                                    |
| ELECTRICAL                                                                                                                                             |
| Lamp Type: LED (Zhaga Standard)                                                                                                                        |
| Input Wattage (W): 13.2 / 16.5                                                                                                                         |
| Total Output Wattage (W): 12 / 15                                                                                                                      |

Ø 107mm 4 3/16"

Zaneen Group Inc. © 2024, T 1800-388-3382, F 416-247-9319, www.zaneen.com

Available for International specifications by adding 'INT' at the end of the existing Model #. For assistance on 'custom' specifications, contact zteam@zaneen.com.