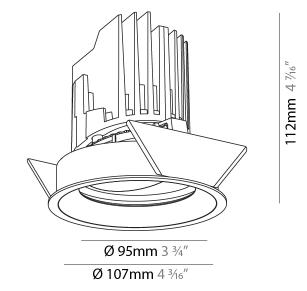

### GENERAL

| Series: Bioniq                                                                                                                                         |
|--------------------------------------------------------------------------------------------------------------------------------------------------------|
| Subseries: Bioniq Round Adjustable                                                                                                                     |
| Brand: Prolicht                                                                                                                                        |
| Division: Architectural                                                                                                                                |
| Mounting Type: Recessed                                                                                                                                |
| Mounting Location: Ceiling                                                                                                                             |
| Subcategory: Downlight                                                                                                                                 |
| PHYSICAL                                                                                                                                               |
| Shape: Round                                                                                                                                           |
| Diameter (mm): 107                                                                                                                                     |
| Diameter (in): 4 <sup>3</sup> / <sub>16</sub>                                                                                                          |
| Height (mm): 112                                                                                                                                       |
| Height (in): 4 <sup>7</sup> / <sub>16</sub>                                                                                                            |
| Ceiling Thickness (mm): 10 / 12.5 / 15                                                                                                                 |
| Ceiling Thickness (in): 3/8 or 1/2 or 9/16                                                                                                             |
| Min. Recessing Depth (mm): 130                                                                                                                         |
| Min. Recessing Depth (in): 5 1/8                                                                                                                       |
| Light Distribution: Adjustable / Downlight                                                                                                             |
| Weight (kg): 0.47                                                                                                                                      |
| Weight (lbs): 1.04                                                                                                                                     |
| Fixture Finish: SSR / BKV / CWI / CRY / HAB / UFT / ITA / RUA / FTG / MYG /<br>LOD / PUS / FRO / FUP / KIA / POP / BLS / SPG / MEY / GOH / GUM / CHC / |
| COM / ABZ / JAG / OBR / MOS / ROR                                                                                                                      |
| Fixture Material: Aluminum Die Cast                                                                                                                    |
| Cut-out Measurements: 98mm / 3 7/8"                                                                                                                    |
| ELECTRICAL                                                                                                                                             |
| Lamp Type: LED (Zhaga Standard)                                                                                                                        |
| Input Wattage (W): 13.2 / 16.5                                                                                                                         |
| Total Output Wattage (W): 12 / 15                                                                                                                      |

#### GENERAL ·Bid ....

| Series: Bioniq                                                                                                                                                                              |
|---------------------------------------------------------------------------------------------------------------------------------------------------------------------------------------------|
| Subseries: Bioniq Round Adjustable                                                                                                                                                          |
| Brand: Prolicht                                                                                                                                                                             |
| Division: Architectural                                                                                                                                                                     |
| Mounting Type: Recessed                                                                                                                                                                     |
| Mounting Location: Ceiling                                                                                                                                                                  |
| Subcategory: Downlight                                                                                                                                                                      |
| PHYSICAL                                                                                                                                                                                    |
| Shape: Round                                                                                                                                                                                |
| Diameter (mm): 107                                                                                                                                                                          |
| Diameter (in): $4\frac{3}{16}$                                                                                                                                                              |
| Height (mm): 112                                                                                                                                                                            |
| Height (in): $4\frac{7}{16}$                                                                                                                                                                |
| Ceiling Thickness (mm): 10 / 12.5 / 15                                                                                                                                                      |
| Ceiling Thickness (in): 3/8 or 1/2 or 9/16                                                                                                                                                  |
| Min. Recessing Depth (mm): 130                                                                                                                                                              |
| Min. Recessing Depth (in): 5 $\frac{1}{8}$                                                                                                                                                  |
| Light Distribution: Adjustable / Downlight                                                                                                                                                  |
| Weight (kg): 0.46                                                                                                                                                                           |
| Weight (lbs): 1.01                                                                                                                                                                          |
| Fixture Finish: SSR / BKV / CWI / CRY / HAB / UFT / ITA / RUA / FTG / MYG /<br>LOD / PUS / FRO / FUP / KIA / POP / BLS / SPG / MEY / GOH / GUM / CHC /<br>COM / ABZ / JAG / OBR / MOS / ROR |
| Fixture Material: Aluminum Die Cast                                                                                                                                                         |
| Cut-out Measurements: 98mm / 3 7/8"                                                                                                                                                         |
| ELECTRICAL                                                                                                                                                                                  |