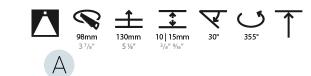

### GENERAL

| Series: Bioniq                                                                                                                                         |
|--------------------------------------------------------------------------------------------------------------------------------------------------------|
| Subseries: Bioniq Round Adjustable                                                                                                                     |
| Brand: Prolicht                                                                                                                                        |
| Division: Architectural                                                                                                                                |
| Mounting Type: Recessed                                                                                                                                |
| Mounting Location: Ceiling                                                                                                                             |
| Subcategory: Downlight                                                                                                                                 |
| PHYSICAL                                                                                                                                               |
| Shape: Round                                                                                                                                           |
| Diameter (mm): 107                                                                                                                                     |
| Diameter (in): 4 <sup>3</sup> / <sub>16</sub>                                                                                                          |
| Height (mm): 112                                                                                                                                       |
| Height (in): 4 <sup>7</sup> / <sub>16</sub>                                                                                                            |
| Ceiling Thickness (mm): 10 / 12.5 / 15                                                                                                                 |
| Ceiling Thickness (in): 3/8 or 1/2 or 9/16                                                                                                             |
| Min. Recessing Depth (mm): 130                                                                                                                         |
| Min. Recessing Depth (in): 5 1/8                                                                                                                       |
| Light Distribution: Adjustable / Downlight                                                                                                             |
| Weight (kg): 0.47                                                                                                                                      |
| Weight (lbs): 1.04                                                                                                                                     |
| Fixture Finish: SSR / BKV / CWI / CRY / HAB / UFT / ITA / RUA / FTG / MYG /<br>LOD / PUS / FRO / FUP / KIA / POP / BLS / SPG / MEY / GOH / GUM / CHC / |
| COM / ABZ / JAG / OBR / MOS / ROR                                                                                                                      |
| Fixture Material: Aluminum Die Cast                                                                                                                    |
| Cut-out Measurements: 98mm / 3 7/8"                                                                                                                    |
| ELECTRICAL                                                                                                                                             |
| Lamp Type: LED (Zhaga Standard)                                                                                                                        |
| Input Wattage (W): 13.2 / 16.5                                                                                                                         |
| Total Output Wattage (W): 12 / 15                                                                                                                      |

### OPTICAL

Reflector°: 10 Adjustability: Rotational 355°; Tilt 30°

### OPTICAL

Reflector°: 20 / 40 / 60 Adjustability: Rotational 355°; Tilt 30°

RATINGS AND CERTIFICATIONS

Certified By: Certified for North American Standards IP rating: IP20

| PROJECT   |  |
|-----------|--|
| ТҮРЕ      |  |
| SPECIFIER |  |
| QUANTITY  |  |
| DATE      |  |