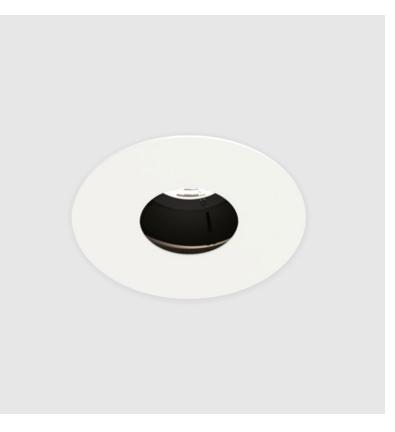

### GENERAL

| Series: Bioniq                                                                                                                                         |
|--------------------------------------------------------------------------------------------------------------------------------------------------------|
| Subseries: Bioniq Round Adjustable                                                                                                                     |
| Brand: Prolicht                                                                                                                                        |
| Division: Architectural                                                                                                                                |
| Mounting Type: Recessed                                                                                                                                |
| Mounting Location: Ceiling                                                                                                                             |
| Subcategory: Downlight                                                                                                                                 |
| PHYSICAL                                                                                                                                               |
| Shape: Round                                                                                                                                           |
| Diameter (mm): 107                                                                                                                                     |
| Diameter (in): 4 <sup>3</sup> / <sub>16</sub>                                                                                                          |
| Height (mm): 112                                                                                                                                       |
| Height (in): 4 <sup>7</sup> / <sub>16</sub>                                                                                                            |
| Ceiling Thickness (mm): 10 / 12.5 / 15                                                                                                                 |
| Ceiling Thickness (in): 3/8 or 1/2 or 9/16                                                                                                             |
| Min. Recessing Depth (mm): 130                                                                                                                         |
| Min. Recessing Depth (in): 5 1/8                                                                                                                       |
| Light Distribution: Adjustable / Downlight                                                                                                             |
| Weight (kg): 0.47                                                                                                                                      |
| Weight (lbs): 1.04                                                                                                                                     |
| Fixture Finish: SSR / BKV / CWI / CRY / HAB / UFT / ITA / RUA / FTG / MYG /<br>LOD / PUS / FRO / FUP / KIA / POP / BLS / SPG / MEY / GOH / GUM / CHC / |
| COM / ABZ / JAG / OBR / MOS / ROR                                                                                                                      |
| Fixture Material: Aluminum Die Cast                                                                                                                    |
| Cut-out Measurements: 98mm / 3 7/8"                                                                                                                    |
| ELECTRICAL                                                                                                                                             |
| Lamp Type: LED (Zhaga Standard)                                                                                                                        |
| Input Wattage (W): 13.2 / 16.5                                                                                                                         |
| Total Output Wattage (W): 12 / 15                                                                                                                      |

#### GENERAL ·Bid ....

| Series: Bioniq                                                                                                                                                                              |
|---------------------------------------------------------------------------------------------------------------------------------------------------------------------------------------------|
| Subseries: Bioniq Round Adjustable                                                                                                                                                          |
| Brand: Prolicht                                                                                                                                                                             |
| Division: Architectural                                                                                                                                                                     |
| Mounting Type: Recessed                                                                                                                                                                     |
| Mounting Location: Ceiling                                                                                                                                                                  |
| Subcategory: Downlight                                                                                                                                                                      |
| PHYSICAL                                                                                                                                                                                    |
| Shape: Round                                                                                                                                                                                |
| Diameter (mm): 107                                                                                                                                                                          |
| Diameter (in): $4\frac{3}{16}$                                                                                                                                                              |
| Height (mm): 112                                                                                                                                                                            |
| Height (in): $4\frac{7}{16}$                                                                                                                                                                |
| Ceiling Thickness (mm): 10 / 12.5 / 15                                                                                                                                                      |
| Ceiling Thickness (in): 3/8 or 1/2 or 9/16                                                                                                                                                  |
| Min. Recessing Depth (mm): 130                                                                                                                                                              |
| Min. Recessing Depth (in): 5 $\frac{1}{8}$                                                                                                                                                  |
| Light Distribution: Adjustable / Downlight                                                                                                                                                  |
| Weight (kg): 0.46                                                                                                                                                                           |
| Weight (lbs): 1.01                                                                                                                                                                          |
| Fixture Finish: SSR / BKV / CWI / CRY / HAB / UFT / ITA / RUA / FTG / MYG /<br>LOD / PUS / FRO / FUP / KIA / POP / BLS / SPG / MEY / GOH / GUM / CHC /<br>COM / ABZ / JAG / OBR / MOS / ROR |
| Fixture Material: Aluminum Die Cast                                                                                                                                                         |
| Cut-out Measurements: 98mm / 3 7/8"                                                                                                                                                         |
| ELECTRICAL                                                                                                                                                                                  |

### GENERAL

| eries: Bioniq ubseries: Bioniq Round Adjustable trand: Prolicht vivision: Architectural Aounting Type: Recessed Aounting Location: Ceiling ubcategory: Downlight VHYSICAL whape: Round viameter (mm): 107 viameter (in): 4 $\frac{3}{16}$ |
|-------------------------------------------------------------------------------------------------------------------------------------------------------------------------------------------------------------------------------------------|
| brand: Prolicht<br>bivision: Architectural<br>founting Type: Recessed<br>founting Location: Ceiling<br>ubcategory: Downlight<br><b>PHYSICAL</b><br>biameter (mm): 107<br>biameter (in): $4^{3}/_{16}$                                     |
| Non-Normal Strengther         Nounting Type: Recessed         Nounting Location: Ceiling         ubcategory: Downlight         PHYSICAL         whape: Round         Diameter (mm): 107         Diameter (in): $4\frac{3}{1_{16}}$        |
| Aounting Type: Recessed<br>Aounting Location: Ceiling<br>Jubcategory: Downlight<br>PHYSICAL<br>Johape: Round<br>Diameter (mm): 107<br>Diameter (in): 4 $\frac{3}{2}_{16}$                                                                 |
| Hounting Location: Ceiling         ubcategory: Downlight         PHYSICAL         whape: Round         viameter (mm): 107         viameter (in): 4 $\frac{2}{16}$                                                                         |
| ubcategory: Downlight         PHYSICAL         shape: Round         viameter (mm): 107         viameter (in): $4^{3}/_{16}$                                                                                                               |
| <b>HYSICAL</b> shape: Round         viameter (mm): 107         viameter (in): $4^{\frac{3}{2}}_{16}$                                                                                                                                      |
| hape: Round<br>Diameter (mm): 107<br>Diameter (in): $4\frac{2}{1_{16}}$                                                                                                                                                                   |
| piameter (mm): 107<br>Diameter (in): $4^{3}$ / <sub>16</sub>                                                                                                                                                                              |
| biameter (in): 4 <sup>3</sup> / <sub>16</sub>                                                                                                                                                                                             |
|                                                                                                                                                                                                                                           |
| laight (mana), 112                                                                                                                                                                                                                        |
| leight (mm): 112                                                                                                                                                                                                                          |
| leight (in): 4 <sup>7</sup> / <sub>16</sub>                                                                                                                                                                                               |
| eiling Thickness (mm): 10 / 12.5 / 15                                                                                                                                                                                                     |
| eiling Thickness (in): 3/8 or 1/2 or 9/16                                                                                                                                                                                                 |
| 1in. Recessing Depth (mm): 130                                                                                                                                                                                                            |
| Iin. Recessing Depth (in): $5\frac{1}{8}$                                                                                                                                                                                                 |
| ight Distribution: Adjustable / Downlight                                                                                                                                                                                                 |
| Veight (kg): 0.47                                                                                                                                                                                                                         |
| Veight (lbs): 1.04                                                                                                                                                                                                                        |
| ixture Finish: SSR / BKV / CWI / CRY / HAB / UFT / ITA / RUA / FTG / MYG /                                                                                                                                                                |
| OD / PUS / FRO / FUP / KIA / POP / BLS / SPG / MEY / GOH / GUM / CHC /                                                                                                                                                                    |
| OM / ABZ / JAG / OBR / MOS / ROR                                                                                                                                                                                                          |
| ixture Material: Aluminum Die Cast                                                                                                                                                                                                        |
| ut-out Measurements: 98mm / 3 7/8"                                                                                                                                                                                                        |
| LECTRICAL                                                                                                                                                                                                                                 |