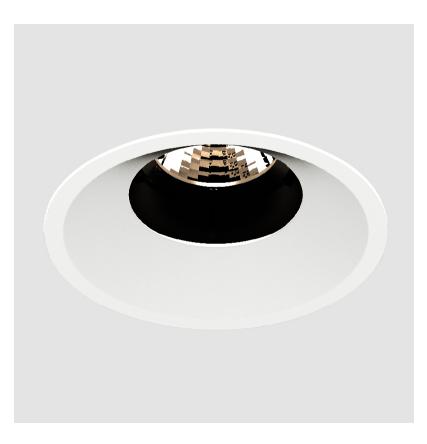

### **BIONIQ ROUND ADJUSTABLE RECESSED**

### GENERAL

| Series: Bioniq                                                                                                                                         |
|--------------------------------------------------------------------------------------------------------------------------------------------------------|
| Subseries: Bioniq Round Adjustable                                                                                                                     |
| Brand: Prolicht                                                                                                                                        |
| Division: Architectural                                                                                                                                |
| Mounting Type: Recessed                                                                                                                                |
| Mounting Location: Ceiling                                                                                                                             |
| Subcategory: Downlight                                                                                                                                 |
| PHYSICAL                                                                                                                                               |
| Shape: Round                                                                                                                                           |
| Diameter (mm): 107                                                                                                                                     |
| Diameter (in): 4 <sup>3</sup> / <sub>16</sub>                                                                                                          |
| Height (mm): 112                                                                                                                                       |
| Height (in): 4 <sup>7</sup> / <sub>16</sub>                                                                                                            |
| Ceiling Thickness (mm): 10 / 12.5 / 15                                                                                                                 |
| Ceiling Thickness (in): 3/8 or 1/2 or 9/16                                                                                                             |
| Min. Recessing Depth (mm): 130                                                                                                                         |
| Min. Recessing Depth (in): 5 1/8                                                                                                                       |
| Light Distribution: Adjustable / Downlight                                                                                                             |
| Weight (kg): 0.47                                                                                                                                      |
| Weight (lbs): 1.04                                                                                                                                     |
| Fixture Finish: SSR / BKV / CWI / CRY / HAB / UFT / ITA / RUA / FTG / MYG /<br>LOD / PUS / FRO / FUP / KIA / POP / BLS / SPG / MEY / GOH / GUM / CHC / |
| COM / ABZ / JAG / OBR / MOS / ROR                                                                                                                      |
| Fixture Material: Aluminum Die Cast                                                                                                                    |
| Cut-out Measurements: 98mm / 3 7/8"                                                                                                                    |
| ELECTRICAL                                                                                                                                             |
| Lamp Type: LED (Zhaga Standard)                                                                                                                        |
| Input Wattage (W): 13.2 / 16.5                                                                                                                         |
| Total Output Wattage (W): 12 / 15                                                                                                                      |