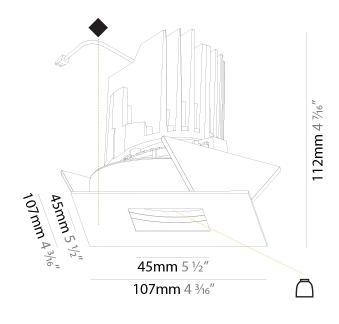

### GENERAL

| Series: Bioniq                                                                                                                                         |
|--------------------------------------------------------------------------------------------------------------------------------------------------------|
| Subseries: Bioniq Round Adjustable                                                                                                                     |
| Brand: Prolicht                                                                                                                                        |
| Division: Architectural                                                                                                                                |
| Mounting Type: Recessed                                                                                                                                |
| Mounting Location: Ceiling                                                                                                                             |
| Subcategory: Downlight                                                                                                                                 |
| PHYSICAL                                                                                                                                               |
| Shape: Round                                                                                                                                           |
| Diameter (mm): 107                                                                                                                                     |
| Diameter (in): 4 <sup>3</sup> / <sub>16</sub>                                                                                                          |
| Height (mm): 112                                                                                                                                       |
| Height (in): 4 <sup>7</sup> / <sub>16</sub>                                                                                                            |
| Ceiling Thickness (mm): 10 / 12.5 / 15                                                                                                                 |
| Ceiling Thickness (in): 3/8 or 1/2 or 9/16                                                                                                             |
| Min. Recessing Depth (mm): 130                                                                                                                         |
| Min. Recessing Depth (in): 5 1/8                                                                                                                       |
| Light Distribution: Adjustable / Downlight                                                                                                             |
| Weight (kg): 0.47                                                                                                                                      |
| Weight (lbs): 1.04                                                                                                                                     |
| Fixture Finish: SSR / BKV / CWI / CRY / HAB / UFT / ITA / RUA / FTG / MYG /<br>LOD / PUS / FRO / FUP / KIA / POP / BLS / SPG / MEY / GOH / GUM / CHC / |
| COM / ABZ / JAG / OBR / MOS / ROR                                                                                                                      |
| Fixture Material: Aluminum Die Cast                                                                                                                    |
| Cut-out Measurements: 98mm / 3 7/8"                                                                                                                    |
| ELECTRICAL                                                                                                                                             |
| Lamp Type: LED (Zhaga Standard)                                                                                                                        |
| Input Wattage (W): 13.2 / 16.5                                                                                                                         |
| Total Output Wattage (W): 12 / 15                                                                                                                      |

#### GENERAL ·Bid ....

| Series: Bioniq                                                                                                                                                                              |
|---------------------------------------------------------------------------------------------------------------------------------------------------------------------------------------------|
| Subseries: Bioniq Round Adjustable                                                                                                                                                          |
| Brand: Prolicht                                                                                                                                                                             |
| Division: Architectural                                                                                                                                                                     |
| Mounting Type: Recessed                                                                                                                                                                     |
| Mounting Location: Ceiling                                                                                                                                                                  |
| Subcategory: Downlight                                                                                                                                                                      |
| PHYSICAL                                                                                                                                                                                    |
| Shape: Round                                                                                                                                                                                |
| Diameter (mm): 107                                                                                                                                                                          |
| Diameter (in): $4\frac{3}{16}$                                                                                                                                                              |
| Height (mm): 112                                                                                                                                                                            |
| Height (in): $4\frac{7}{16}$                                                                                                                                                                |
| Ceiling Thickness (mm): 10 / 12.5 / 15                                                                                                                                                      |
| Ceiling Thickness (in): 3/8 or 1/2 or 9/16                                                                                                                                                  |
| Min. Recessing Depth (mm): 130                                                                                                                                                              |
| Min. Recessing Depth (in): 5 $\frac{1}{8}$                                                                                                                                                  |
| Light Distribution: Adjustable / Downlight                                                                                                                                                  |
| Weight (kg): 0.46                                                                                                                                                                           |
| Weight (lbs): 1.01                                                                                                                                                                          |
| Fixture Finish: SSR / BKV / CWI / CRY / HAB / UFT / ITA / RUA / FTG / MYG /<br>LOD / PUS / FRO / FUP / KIA / POP / BLS / SPG / MEY / GOH / GUM / CHC /<br>COM / ABZ / JAG / OBR / MOS / ROR |
| Fixture Material: Aluminum Die Cast                                                                                                                                                         |
| Cut-out Measurements: 98mm / 3 7/8"                                                                                                                                                         |
| ELECTRICAL                                                                                                                                                                                  |

### GENERAL

| eries: Bioniq ubseries: Bioniq Round Adjustable trand: Prolicht vivision: Architectural Aounting Type: Recessed Aounting Location: Ceiling ubcategory: Downlight VHYSICAL whape: Round viameter (mm): 107 viameter (in): 4 $\frac{3}{16}$ |
|-------------------------------------------------------------------------------------------------------------------------------------------------------------------------------------------------------------------------------------------|
| brand: Prolicht<br>bivision: Architectural<br>founting Type: Recessed<br>founting Location: Ceiling<br>ubcategory: Downlight<br><b>PHYSICAL</b><br>biameter (mm): 107<br>biameter (in): $4^{3}/_{16}$                                     |
| Non-Normal Strengther         Nounting Type: Recessed         Nounting Location: Ceiling         ubcategory: Downlight         PHYSICAL         whape: Round         Diameter (mm): 107         Diameter (in): $4\frac{3}{1_{16}}$        |
| Aounting Type: Recessed<br>Aounting Location: Ceiling<br>Jubcategory: Downlight<br>PHYSICAL<br>Johape: Round<br>Diameter (mm): 107<br>Diameter (in): 4 $\frac{3}{2}_{16}$                                                                 |
| Hounting Location: Ceiling         ubcategory: Downlight         PHYSICAL         whape: Round         viameter (mm): 107         viameter (in): 4 $\frac{2}{16}$                                                                         |
| ubcategory: Downlight         PHYSICAL         shape: Round         viameter (mm): 107         viameter (in): $4^{3}/_{16}$                                                                                                               |
| <b>HYSICAL</b> shape: Round         viameter (mm): 107         viameter (in): $4^{\frac{3}{2}}_{16}$                                                                                                                                      |
| hape: Round<br>Diameter (mm): 107<br>Diameter (in): $4\frac{2}{1_{16}}$                                                                                                                                                                   |
| piameter (mm): 107<br>Diameter (in): $4^{3}$ / <sub>16</sub>                                                                                                                                                                              |
| biameter (in): 4 <sup>3</sup> / <sub>16</sub>                                                                                                                                                                                             |
|                                                                                                                                                                                                                                           |
| laight (mana), 112                                                                                                                                                                                                                        |
| leight (mm): 112                                                                                                                                                                                                                          |
| leight (in): 4 <sup>7</sup> / <sub>16</sub>                                                                                                                                                                                               |
| eiling Thickness (mm): 10 / 12.5 / 15                                                                                                                                                                                                     |
| eiling Thickness (in): 3/8 or 1/2 or 9/16                                                                                                                                                                                                 |
| 1in. Recessing Depth (mm): 130                                                                                                                                                                                                            |
| Iin. Recessing Depth (in): $5\frac{1}{8}$                                                                                                                                                                                                 |
| ight Distribution: Adjustable / Downlight                                                                                                                                                                                                 |
| Veight (kg): 0.47                                                                                                                                                                                                                         |
| Veight (lbs): 1.04                                                                                                                                                                                                                        |
| ixture Finish: SSR / BKV / CWI / CRY / HAB / UFT / ITA / RUA / FTG / MYG /                                                                                                                                                                |
| OD / PUS / FRO / FUP / KIA / POP / BLS / SPG / MEY / GOH / GUM / CHC /                                                                                                                                                                    |
| OM / ABZ / JAG / OBR / MOS / ROR                                                                                                                                                                                                          |
| ixture Material: Aluminum Die Cast                                                                                                                                                                                                        |
| ut-out Measurements: 98mm / 3 7/8"                                                                                                                                                                                                        |
| LECTRICAL                                                                                                                                                                                                                                 |