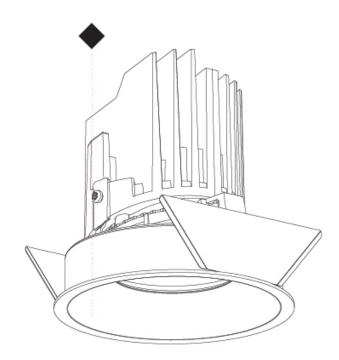

### **BIONIQ ROUND ADJUSTABLE RECESSED**

### GENERAL

| Series: Bioniq                                                                                                                                         |
|--------------------------------------------------------------------------------------------------------------------------------------------------------|
| Subseries: Bioniq Round Adjustable                                                                                                                     |
| Brand: Prolicht                                                                                                                                        |
| Division: Architectural                                                                                                                                |
| Mounting Type: Recessed                                                                                                                                |
| Mounting Location: Ceiling                                                                                                                             |
| Subcategory: Downlight                                                                                                                                 |
| PHYSICAL                                                                                                                                               |
| Shape: Round                                                                                                                                           |
| Diameter (mm): 107                                                                                                                                     |
| Diameter (in): 4 <sup>3</sup> / <sub>16</sub>                                                                                                          |
| Height (mm): 112                                                                                                                                       |
| Height (in): 4 <sup>7</sup> / <sub>16</sub>                                                                                                            |
| Ceiling Thickness (mm): 10 / 12.5 / 15                                                                                                                 |
| Ceiling Thickness (in): 3/8 or 1/2 or 9/16                                                                                                             |
| Min. Recessing Depth (mm): 130                                                                                                                         |
| Min. Recessing Depth (in): 5 1/8                                                                                                                       |
| Light Distribution: Adjustable / Downlight                                                                                                             |
| Weight (kg): 0.47                                                                                                                                      |
| Weight (lbs): 1.04                                                                                                                                     |
| Fixture Finish: SSR / BKV / CWI / CRY / HAB / UFT / ITA / RUA / FTG / MYG /<br>LOD / PUS / FRO / FUP / KIA / POP / BLS / SPG / MEY / GOH / GUM / CHC / |
| COM / ABZ / JAG / OBR / MOS / ROR                                                                                                                      |
| Fixture Material: Aluminum Die Cast                                                                                                                    |
| Cut-out Measurements: 98mm / 3 7/8"                                                                                                                    |
| ELECTRICAL                                                                                                                                             |
| Lamp Type: LED (Zhaga Standard)                                                                                                                        |
| Input Wattage (W): 13.2 / 16.5                                                                                                                         |
| Total Output Wattage (W): 12 / 15                                                                                                                      |