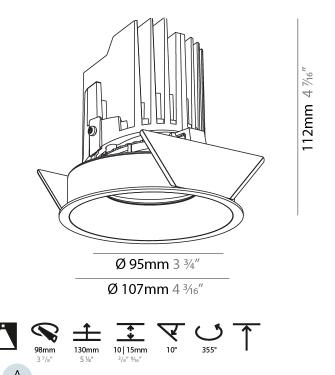

### GENERAL

| Series: Bioniq                                                                                                                                         |
|--------------------------------------------------------------------------------------------------------------------------------------------------------|
| Subseries: Bioniq Round Adjustable                                                                                                                     |
| Brand: Prolicht                                                                                                                                        |
| Division: Architectural                                                                                                                                |
| Mounting Type: Recessed                                                                                                                                |
| Mounting Location: Ceiling                                                                                                                             |
| Subcategory: Downlight                                                                                                                                 |
| PHYSICAL                                                                                                                                               |
| Shape: Round                                                                                                                                           |
| Diameter (mm): 107                                                                                                                                     |
| Diameter (in): 4 <sup>3</sup> / <sub>16</sub>                                                                                                          |
| Height (mm): 112                                                                                                                                       |
| Height (in): 4 <sup>7</sup> / <sub>16</sub>                                                                                                            |
| Ceiling Thickness (mm): 10 / 12.5 / 15                                                                                                                 |
| Ceiling Thickness (in): 3/8 or 1/2 or 9/16                                                                                                             |
| Min. Recessing Depth (mm): 130                                                                                                                         |
| Min. Recessing Depth (in): 5 1/8                                                                                                                       |
| Light Distribution: Adjustable / Downlight                                                                                                             |
| Weight (kg): 0.47                                                                                                                                      |
| Weight (lbs): 1.04                                                                                                                                     |
| Fixture Finish: SSR / BKV / CWI / CRY / HAB / UFT / ITA / RUA / FTG / MYG /<br>LOD / PUS / FRO / FUP / KIA / POP / BLS / SPG / MEY / GOH / GUM / CHC / |
| COM / ABZ / JAG / OBR / MOS / ROR                                                                                                                      |
| Fixture Material: Aluminum Die Cast                                                                                                                    |
| Cut-out Measurements: 98mm / 3 7/8"                                                                                                                    |
| ELECTRICAL                                                                                                                                             |
| Lamp Type: LED (Zhaga Standard)                                                                                                                        |
| Input Wattage (W): 13.2 / 16.5                                                                                                                         |
| Total Output Wattage (W): 12 / 15                                                                                                                      |