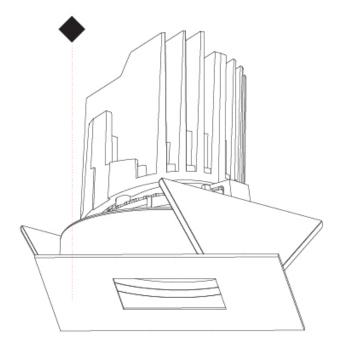

### GENERAL

| Series: Bioniq                                                                                                                                         |
|--------------------------------------------------------------------------------------------------------------------------------------------------------|
| Subseries: Bioniq Round Adjustable                                                                                                                     |
| Brand: Prolicht                                                                                                                                        |
| Division: Architectural                                                                                                                                |
| Mounting Type: Recessed                                                                                                                                |
| Mounting Location: Ceiling                                                                                                                             |
| Subcategory: Downlight                                                                                                                                 |
| PHYSICAL                                                                                                                                               |
| Shape: Round                                                                                                                                           |
| Diameter (mm): 107                                                                                                                                     |
| Diameter (in): 4 <sup>3</sup> / <sub>16</sub>                                                                                                          |
| Height (mm): 112                                                                                                                                       |
| Height (in): 4 <sup>7</sup> / <sub>16</sub>                                                                                                            |
| Ceiling Thickness (mm): 10 / 12.5 / 15                                                                                                                 |
| Ceiling Thickness (in): 3/8 or 1/2 or 9/16                                                                                                             |
| Min. Recessing Depth (mm): 130                                                                                                                         |
| Min. Recessing Depth (in): 5 1/8                                                                                                                       |
| Light Distribution: Adjustable / Downlight                                                                                                             |
| Weight (kg): 0.47                                                                                                                                      |
| Weight (lbs): 1.04                                                                                                                                     |
| Fixture Finish: SSR / BKV / CWI / CRY / HAB / UFT / ITA / RUA / FTG / MYG /<br>LOD / PUS / FRO / FUP / KIA / POP / BLS / SPG / MEY / GOH / GUM / CHC / |
| COM / ABZ / JAG / OBR / MOS / ROR                                                                                                                      |
| Fixture Material: Aluminum Die Cast                                                                                                                    |
| Cut-out Measurements: 98mm / 3 7/8"                                                                                                                    |
| ELECTRICAL                                                                                                                                             |
| Lamp Type: LED (Zhaga Standard)                                                                                                                        |
| Input Wattage (W): 13.2 / 16.5                                                                                                                         |
| Total Output Wattage (W): 12 / 15                                                                                                                      |