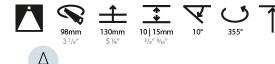

### GENERAL

| Series: Bioniq                                                                                                                                         |
|--------------------------------------------------------------------------------------------------------------------------------------------------------|
| Subseries: Bioniq Round Adjustable                                                                                                                     |
| Brand: Prolicht                                                                                                                                        |
| Division: Architectural                                                                                                                                |
| Mounting Type: Recessed                                                                                                                                |
| Mounting Location: Ceiling                                                                                                                             |
| Subcategory: Downlight                                                                                                                                 |
| PHYSICAL                                                                                                                                               |
| Shape: Round                                                                                                                                           |
| Diameter (mm): 107                                                                                                                                     |
| Diameter (in): 4 <sup>3</sup> / <sub>16</sub>                                                                                                          |
| Height (mm): 112                                                                                                                                       |
| Height (in): 4 <sup>7</sup> / <sub>16</sub>                                                                                                            |
| Ceiling Thickness (mm): 10 / 12.5 / 15                                                                                                                 |
| Ceiling Thickness (in): 3/8 or 1/2 or 9/16                                                                                                             |
| Min. Recessing Depth (mm): 130                                                                                                                         |
| Min. Recessing Depth (in): 5 1/8                                                                                                                       |
| Light Distribution: Adjustable / Downlight                                                                                                             |
| Weight (kg): 0.47                                                                                                                                      |
| Weight (lbs): 1.04                                                                                                                                     |
| Fixture Finish: SSR / BKV / CWI / CRY / HAB / UFT / ITA / RUA / FTG / MYG /<br>LOD / PUS / FRO / FUP / KIA / POP / BLS / SPG / MEY / GOH / GUM / CHC / |
| COM / ABZ / JAG / OBR / MOS / ROR                                                                                                                      |
| Fixture Material: Aluminum Die Cast                                                                                                                    |
| Cut-out Measurements: 98mm / 3 7/8"                                                                                                                    |
| ELECTRICAL                                                                                                                                             |
| Lamp Type: LED (Zhaga Standard)                                                                                                                        |
| Input Wattage (W): 13.2 / 16.5                                                                                                                         |
| Total Output Wattage (W): 12 / 15                                                                                                                      |

### OPTICAL

Reflector°: 10 Adjustability: Rotational 355°; Tilt 30°

### OPTICAL

Reflector°: 20 / 40 / 60 Adjustability: Rotational 355°; Tilt 30°

RATINGS AND CERTIFICATIONS

Certified By: Certified for North American Standards IP rating: IP20

| PROJECT   |  |
|-----------|--|
| ТҮРЕ      |  |
| SPECIFIER |  |
| QUANTITY  |  |
| DATE      |  |