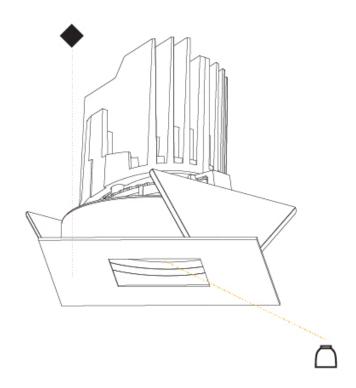

### GENERAL

| Series: Bioniq                                                                                                                                         |
|--------------------------------------------------------------------------------------------------------------------------------------------------------|
| Subseries: Bioniq Round Adjustable                                                                                                                     |
| Brand: Prolicht                                                                                                                                        |
| Division: Architectural                                                                                                                                |
| Mounting Type: Recessed                                                                                                                                |
| Mounting Location: Ceiling                                                                                                                             |
| Subcategory: Downlight                                                                                                                                 |
| PHYSICAL                                                                                                                                               |
| Shape: Round                                                                                                                                           |
| Diameter (mm): 107                                                                                                                                     |
| Diameter (in): 4 <sup>3</sup> / <sub>16</sub>                                                                                                          |
| Height (mm): 112                                                                                                                                       |
| Height (in): 4 <sup>7</sup> / <sub>16</sub>                                                                                                            |
| Ceiling Thickness (mm): 10 / 12.5 / 15                                                                                                                 |
| Ceiling Thickness (in): 3/8 or 1/2 or 9/16                                                                                                             |
| Min. Recessing Depth (mm): 130                                                                                                                         |
| Min. Recessing Depth (in): 5 1/8                                                                                                                       |
| Light Distribution: Adjustable / Downlight                                                                                                             |
| Weight (kg): 0.47                                                                                                                                      |
| Weight (lbs): 1.04                                                                                                                                     |
| Fixture Finish: SSR / BKV / CWI / CRY / HAB / UFT / ITA / RUA / FTG / MYG /<br>LOD / PUS / FRO / FUP / KIA / POP / BLS / SPG / MEY / GOH / GUM / CHC / |
| COM / ABZ / JAG / OBR / MOS / ROR                                                                                                                      |
| Fixture Material: Aluminum Die Cast                                                                                                                    |
| Cut-out Measurements: 98mm / 3 7/8"                                                                                                                    |
| ELECTRICAL                                                                                                                                             |
| Lamp Type: LED (Zhaga Standard)                                                                                                                        |
| Input Wattage (W): 13.2 / 16.5                                                                                                                         |
| Total Output Wattage (W): 12 / 15                                                                                                                      |

#### GENERAL ·Bid ....

| Series: Bioniq                                                                                                                                                                              |
|---------------------------------------------------------------------------------------------------------------------------------------------------------------------------------------------|
| Subseries: Bioniq Round Adjustable                                                                                                                                                          |
| Brand: Prolicht                                                                                                                                                                             |
| Division: Architectural                                                                                                                                                                     |
| Mounting Type: Recessed                                                                                                                                                                     |
| Mounting Location: Ceiling                                                                                                                                                                  |
| Subcategory: Downlight                                                                                                                                                                      |
| PHYSICAL                                                                                                                                                                                    |
| Shape: Round                                                                                                                                                                                |
| Diameter (mm): 107                                                                                                                                                                          |
| Diameter (in): $4\frac{3}{16}$                                                                                                                                                              |
| Height (mm): 112                                                                                                                                                                            |
| Height (in): $4\frac{7}{16}$                                                                                                                                                                |
| Ceiling Thickness (mm): 10 / 12.5 / 15                                                                                                                                                      |
| Ceiling Thickness (in): 3/8 or 1/2 or 9/16                                                                                                                                                  |
| Min. Recessing Depth (mm): 130                                                                                                                                                              |
| Min. Recessing Depth (in): 5 $\frac{1}{8}$                                                                                                                                                  |
| Light Distribution: Adjustable / Downlight                                                                                                                                                  |
| Weight (kg): 0.46                                                                                                                                                                           |
| Weight (lbs): 1.01                                                                                                                                                                          |
| Fixture Finish: SSR / BKV / CWI / CRY / HAB / UFT / ITA / RUA / FTG / MYG /<br>LOD / PUS / FRO / FUP / KIA / POP / BLS / SPG / MEY / GOH / GUM / CHC /<br>COM / ABZ / JAG / OBR / MOS / ROR |
| Fixture Material: Aluminum Die Cast                                                                                                                                                         |
| Cut-out Measurements: 98mm / 3 7/8"                                                                                                                                                         |
| ELECTRICAL                                                                                                                                                                                  |

### GENERAL

| eries: Bioniq ubseries: Bioniq Round Adjustable trand: Prolicht vivision: Architectural Aounting Type: Recessed Aounting Location: Ceiling ubcategory: Downlight VHYSICAL whape: Round viameter (mm): 107 viameter (in): 4 $\frac{3}{16}$ |
|-------------------------------------------------------------------------------------------------------------------------------------------------------------------------------------------------------------------------------------------|
| brand: Prolicht<br>bivision: Architectural<br>founting Type: Recessed<br>founting Location: Ceiling<br>ubcategory: Downlight<br><b>PHYSICAL</b><br>biameter (mm): 107<br>biameter (in): $4^{3}/_{16}$                                     |
| Non-Normal Strengther         Nounting Type: Recessed         Nounting Location: Ceiling         ubcategory: Downlight         PHYSICAL         whape: Round         Diameter (mm): 107         Diameter (in): $4\frac{3}{1_{16}}$        |
| Aounting Type: Recessed<br>Aounting Location: Ceiling<br>Jubcategory: Downlight<br>PHYSICAL<br>Johape: Round<br>Diameter (mm): 107<br>Diameter (in): 4 $\frac{3}{2}_{16}$                                                                 |
| Hounting Location: Ceiling         ubcategory: Downlight         PHYSICAL         whape: Round         viameter (mm): 107         viameter (in): 4 $\frac{2}{16}$                                                                         |
| ubcategory: Downlight         PHYSICAL         shape: Round         viameter (mm): 107         viameter (in): $4^{3}/_{16}$                                                                                                               |
| <b>HYSICAL</b> shape: Round         viameter (mm): 107         viameter (in): $4^{\frac{3}{2}}_{16}$                                                                                                                                      |
| hape: Round<br>Diameter (mm): 107<br>Diameter (in): $4\frac{2}{1_{16}}$                                                                                                                                                                   |
| piameter (mm): 107<br>Diameter (in): $4^{3}$ / <sub>16</sub>                                                                                                                                                                              |
| biameter (in): 4 <sup>3</sup> / <sub>16</sub>                                                                                                                                                                                             |
|                                                                                                                                                                                                                                           |
| laight (mana), 112                                                                                                                                                                                                                        |
| leight (mm): 112                                                                                                                                                                                                                          |
| leight (in): 4 <sup>7</sup> / <sub>16</sub>                                                                                                                                                                                               |
| eiling Thickness (mm): 10 / 12.5 / 15                                                                                                                                                                                                     |
| eiling Thickness (in): 3/8 or 1/2 or 9/16                                                                                                                                                                                                 |
| 1in. Recessing Depth (mm): 130                                                                                                                                                                                                            |
| Iin. Recessing Depth (in): $5\frac{1}{8}$                                                                                                                                                                                                 |
| ight Distribution: Adjustable / Downlight                                                                                                                                                                                                 |
| Veight (kg): 0.47                                                                                                                                                                                                                         |
| Veight (lbs): 1.04                                                                                                                                                                                                                        |
| ixture Finish: SSR / BKV / CWI / CRY / HAB / UFT / ITA / RUA / FTG / MYG /                                                                                                                                                                |
| OD / PUS / FRO / FUP / KIA / POP / BLS / SPG / MEY / GOH / GUM / CHC /                                                                                                                                                                    |
| OM / ABZ / JAG / OBR / MOS / ROR                                                                                                                                                                                                          |
| ixture Material: Aluminum Die Cast                                                                                                                                                                                                        |
| ut-out Measurements: 98mm / 3 7/8"                                                                                                                                                                                                        |
| LECTRICAL                                                                                                                                                                                                                                 |