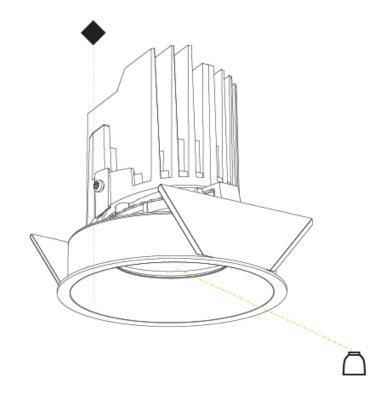

### **BIONIQ ROUND ADJUSTABLE RECESSED**

### GENERAL

| Series: Bioniq                                                                                                                                         |
|--------------------------------------------------------------------------------------------------------------------------------------------------------|
| Subseries: Bioniq Round Adjustable                                                                                                                     |
| Brand: Prolicht                                                                                                                                        |
| Division: Architectural                                                                                                                                |
| Mounting Type: Recessed                                                                                                                                |
| Mounting Location: Ceiling                                                                                                                             |
| Subcategory: Downlight                                                                                                                                 |
| PHYSICAL                                                                                                                                               |
| Shape: Round                                                                                                                                           |
| Diameter (mm): 107                                                                                                                                     |
| Diameter (in): 4 <sup>3</sup> / <sub>16</sub>                                                                                                          |
| Height (mm): 112                                                                                                                                       |
| Height (in): 4 <sup>7</sup> / <sub>16</sub>                                                                                                            |
| Ceiling Thickness (mm): 10 / 12.5 / 15                                                                                                                 |
| Ceiling Thickness (in): 3/8 or 1/2 or 9/16                                                                                                             |
| Min. Recessing Depth (mm): 130                                                                                                                         |
| Min. Recessing Depth (in): 5 1/8                                                                                                                       |
| Light Distribution: Adjustable / Downlight                                                                                                             |
| Weight (kg): 0.47                                                                                                                                      |
| Weight (lbs): 1.04                                                                                                                                     |
| Fixture Finish: SSR / BKV / CWI / CRY / HAB / UFT / ITA / RUA / FTG / MYG /<br>LOD / PUS / FRO / FUP / KIA / POP / BLS / SPG / MEY / GOH / GUM / CHC / |
| COM / ABZ / JAG / OBR / MOS / ROR                                                                                                                      |
| Fixture Material: Aluminum Die Cast                                                                                                                    |
| Cut-out Measurements: 98mm / 3 7/8"                                                                                                                    |
| ELECTRICAL                                                                                                                                             |
| Lamp Type: LED (Zhaga Standard)                                                                                                                        |
| Input Wattage (W): 13.2 / 16.5                                                                                                                         |
| Total Output Wattage (W): 12 / 15                                                                                                                      |