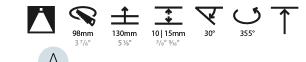

### OPTICAL

Reflector°: 10 Adjustability: Rotational 355°; Tilt 30°

### OPTICAL

Reflector°: 20 / 40 / 60 Adjustability: Rotational 355°; Tilt 30°

RATINGS AND CERTIFICATIONS

Certified By: Certified for North American Standards IP rating: IP20

| PROJECT   |  |
|-----------|--|
| ТҮРЕ      |  |
| SPECIFIER |  |
| QUANTITY  |  |
| DATE      |  |

#### OPTICAL

| Reflector°: 10                           |
|------------------------------------------|
| Optic°: Lens Pack - No Lens              |
| Adjustability: Rotational 355°; Tilt 30° |