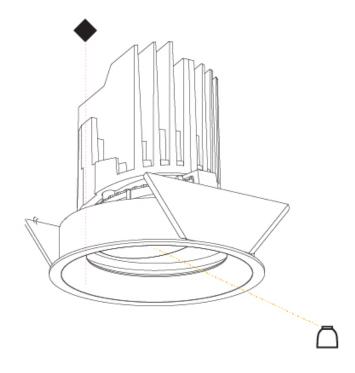

### GENERAL

| Series: Bioniq                                                                                                                                         |
|--------------------------------------------------------------------------------------------------------------------------------------------------------|
| Subseries: Bioniq Round Adjustable                                                                                                                     |
| Brand: Prolicht                                                                                                                                        |
| Division: Architectural                                                                                                                                |
| Mounting Type: Recessed                                                                                                                                |
| Mounting Location: Ceiling                                                                                                                             |
| Subcategory: Downlight                                                                                                                                 |
| PHYSICAL                                                                                                                                               |
| Shape: Round                                                                                                                                           |
| Diameter (mm): 107                                                                                                                                     |
| Diameter (in): 4 <sup>3</sup> / <sub>16</sub>                                                                                                          |
| Height (mm): 112                                                                                                                                       |
| Height (in): 4 <sup>7</sup> / <sub>16</sub>                                                                                                            |
| Ceiling Thickness (mm): 10 / 12.5 / 15                                                                                                                 |
| Ceiling Thickness (in): 3/8 or 1/2 or 9/16                                                                                                             |
| Min. Recessing Depth (mm): 130                                                                                                                         |
| Min. Recessing Depth (in): 5 1/8                                                                                                                       |
| Light Distribution: Adjustable / Downlight                                                                                                             |
| Weight (kg): 0.47                                                                                                                                      |
| Weight (lbs): 1.04                                                                                                                                     |
| Fixture Finish: SSR / BKV / CWI / CRY / HAB / UFT / ITA / RUA / FTG / MYG /<br>LOD / PUS / FRO / FUP / KIA / POP / BLS / SPG / MEY / GOH / GUM / CHC / |
| COM / ABZ / JAG / OBR / MOS / ROR                                                                                                                      |
| Fixture Material: Aluminum Die Cast                                                                                                                    |
| Cut-out Measurements: 98mm / 3 7/8"                                                                                                                    |
| ELECTRICAL                                                                                                                                             |
| Lamp Type: LED (Zhaga Standard)                                                                                                                        |
| Input Wattage (W): 13.2 / 16.5                                                                                                                         |
| Total Output Wattage (W): 12 / 15                                                                                                                      |

#### GENERAL ·Bid ....

| Series: Bioniq                                                                                                                                                                              |
|---------------------------------------------------------------------------------------------------------------------------------------------------------------------------------------------|
| Subseries: Bioniq Round Adjustable                                                                                                                                                          |
| Brand: Prolicht                                                                                                                                                                             |
| Division: Architectural                                                                                                                                                                     |
| Mounting Type: Recessed                                                                                                                                                                     |
| Mounting Location: Ceiling                                                                                                                                                                  |
| Subcategory: Downlight                                                                                                                                                                      |
| PHYSICAL                                                                                                                                                                                    |
| Shape: Round                                                                                                                                                                                |
| Diameter (mm): 107                                                                                                                                                                          |
| Diameter (in): $4\frac{3}{16}$                                                                                                                                                              |
| Height (mm): 112                                                                                                                                                                            |
| Height (in): $4\frac{7}{16}$                                                                                                                                                                |
| Ceiling Thickness (mm): 10 / 12.5 / 15                                                                                                                                                      |
| Ceiling Thickness (in): 3/8 or 1/2 or 9/16                                                                                                                                                  |
| Min. Recessing Depth (mm): 130                                                                                                                                                              |
| Min. Recessing Depth (in): 5 $\frac{1}{8}$                                                                                                                                                  |
| Light Distribution: Adjustable / Downlight                                                                                                                                                  |
| Weight (kg): 0.46                                                                                                                                                                           |
| Weight (lbs): 1.01                                                                                                                                                                          |
| Fixture Finish: SSR / BKV / CWI / CRY / HAB / UFT / ITA / RUA / FTG / MYG /<br>LOD / PUS / FRO / FUP / KIA / POP / BLS / SPG / MEY / GOH / GUM / CHC /<br>COM / ABZ / JAG / OBR / MOS / ROR |
| Fixture Material: Aluminum Die Cast                                                                                                                                                         |
| Cut-out Measurements: 98mm / 3 7/8"                                                                                                                                                         |
| ELECTRICAL                                                                                                                                                                                  |

### GENERAL

| eries: Bioniq ubseries: Bioniq Round Adjustable trand: Prolicht vivision: Architectural Aounting Type: Recessed Aounting Location: Ceiling ubcategory: Downlight VHYSICAL whape: Round viameter (mm): 107 viameter (in): 4 $\frac{3}{16}$ |
|-------------------------------------------------------------------------------------------------------------------------------------------------------------------------------------------------------------------------------------------|
| brand: Prolicht<br>bivision: Architectural<br>founting Type: Recessed<br>founting Location: Ceiling<br>ubcategory: Downlight<br><b>PHYSICAL</b><br>biameter (mm): 107<br>biameter (in): $4^{3}/_{16}$                                     |
| Non-Normal Strengther         Nounting Type: Recessed         Nounting Location: Ceiling         ubcategory: Downlight         PHYSICAL         whape: Round         Diameter (mm): 107         Diameter (in): $4\frac{3}{1_{16}}$        |
| Aounting Type: Recessed<br>Aounting Location: Ceiling<br>Jubcategory: Downlight<br>PHYSICAL<br>Johape: Round<br>Diameter (mm): 107<br>Diameter (in): 4 $\frac{3}{2}_{16}$                                                                 |
| Hounting Location: Ceiling         ubcategory: Downlight         PHYSICAL         whape: Round         viameter (mm): 107         viameter (in): 4 $\frac{2}{16}$                                                                         |
| ubcategory: Downlight         PHYSICAL         shape: Round         viameter (mm): 107         viameter (in): $4^{3}/_{16}$                                                                                                               |
| <b>HYSICAL</b> shape: Round         viameter (mm): 107         viameter (in): $4^{\frac{3}{2}}_{16}$                                                                                                                                      |
| hape: Round<br>Diameter (mm): 107<br>Diameter (in): $4\frac{2}{1_{16}}$                                                                                                                                                                   |
| piameter (mm): 107<br>Diameter (in): $4^{3}$ / <sub>16</sub>                                                                                                                                                                              |
| biameter (in): 4 <sup>3</sup> / <sub>16</sub>                                                                                                                                                                                             |
|                                                                                                                                                                                                                                           |
| laight (mana), 112                                                                                                                                                                                                                        |
| leight (mm): 112                                                                                                                                                                                                                          |
| leight (in): 4 <sup>7</sup> / <sub>16</sub>                                                                                                                                                                                               |
| eiling Thickness (mm): 10 / 12.5 / 15                                                                                                                                                                                                     |
| eiling Thickness (in): 3/8 or 1/2 or 9/16                                                                                                                                                                                                 |
| 1in. Recessing Depth (mm): 130                                                                                                                                                                                                            |
| Iin. Recessing Depth (in): $5\frac{1}{8}$                                                                                                                                                                                                 |
| ight Distribution: Adjustable / Downlight                                                                                                                                                                                                 |
| Veight (kg): 0.47                                                                                                                                                                                                                         |
| Veight (lbs): 1.04                                                                                                                                                                                                                        |
| ixture Finish: SSR / BKV / CWI / CRY / HAB / UFT / ITA / RUA / FTG / MYG /                                                                                                                                                                |
| OD / PUS / FRO / FUP / KIA / POP / BLS / SPG / MEY / GOH / GUM / CHC /                                                                                                                                                                    |
| OM / ABZ / JAG / OBR / MOS / ROR                                                                                                                                                                                                          |
| ixture Material: Aluminum Die Cast                                                                                                                                                                                                        |
| ut-out Measurements: 98mm / 3 7/8"                                                                                                                                                                                                        |
| LECTRICAL                                                                                                                                                                                                                                 |