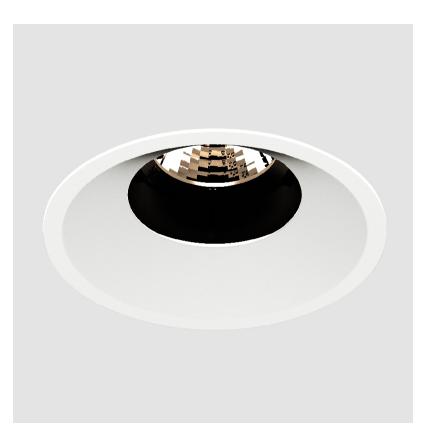

### GENERAL

| Series: Bioniq                                                                                                                                         |
|--------------------------------------------------------------------------------------------------------------------------------------------------------|
| Subseries: Bioniq Round Adjustable                                                                                                                     |
| Brand: Prolicht                                                                                                                                        |
| Division: Architectural                                                                                                                                |
| Mounting Type: Recessed                                                                                                                                |
| Mounting Location: Ceiling                                                                                                                             |
| Subcategory: Downlight                                                                                                                                 |
| PHYSICAL                                                                                                                                               |
| Shape: Round                                                                                                                                           |
| Diameter (mm): 107                                                                                                                                     |
| Diameter (in): 4 <sup>3</sup> / <sub>16</sub>                                                                                                          |
| Height (mm): 112                                                                                                                                       |
| Height (in): 4 <sup>7</sup> / <sub>16</sub>                                                                                                            |
| Ceiling Thickness (mm): 10 / 12.5 / 15                                                                                                                 |
| Ceiling Thickness (in): 3/8 or 1/2 or 9/16                                                                                                             |
| Min. Recessing Depth (mm): 130                                                                                                                         |
| Min. Recessing Depth (in): 5 1/8                                                                                                                       |
| Light Distribution: Adjustable / Downlight                                                                                                             |
| Weight (kg): 0.47                                                                                                                                      |
| Weight (lbs): 1.04                                                                                                                                     |
| Fixture Finish: SSR / BKV / CWI / CRY / HAB / UFT / ITA / RUA / FTG / MYG /<br>LOD / PUS / FRO / FUP / KIA / POP / BLS / SPG / MEY / GOH / GUM / CHC / |
| COM / ABZ / JAG / OBR / MOS / ROR                                                                                                                      |
| Fixture Material: Aluminum Die Cast                                                                                                                    |
| Cut-out Measurements: 98mm / 3 7/8"                                                                                                                    |
| ELECTRICAL                                                                                                                                             |
| Lamp Type: LED (Zhaga Standard)                                                                                                                        |
| Input Wattage (W): 13.2 / 16.5                                                                                                                         |
| Total Output Wattage (W): 12 / 15                                                                                                                      |

#### GENERAL ·Bid ....

| Series: Bioniq                                                                                                                                                                              |
|---------------------------------------------------------------------------------------------------------------------------------------------------------------------------------------------|
| Subseries: Bioniq Round Adjustable                                                                                                                                                          |
| Brand: Prolicht                                                                                                                                                                             |
| Division: Architectural                                                                                                                                                                     |
| Mounting Type: Recessed                                                                                                                                                                     |
| Mounting Location: Ceiling                                                                                                                                                                  |
| Subcategory: Downlight                                                                                                                                                                      |
| PHYSICAL                                                                                                                                                                                    |
| Shape: Round                                                                                                                                                                                |
| Diameter (mm): 107                                                                                                                                                                          |
| Diameter (in): $4\frac{3}{16}$                                                                                                                                                              |
| Height (mm): 112                                                                                                                                                                            |
| Height (in): $4\frac{7}{16}$                                                                                                                                                                |
| Ceiling Thickness (mm): 10 / 12.5 / 15                                                                                                                                                      |
| Ceiling Thickness (in): 3/8 or 1/2 or 9/16                                                                                                                                                  |
| Min. Recessing Depth (mm): 130                                                                                                                                                              |
| Min. Recessing Depth (in): 5 $\frac{1}{8}$                                                                                                                                                  |
| Light Distribution: Adjustable / Downlight                                                                                                                                                  |
| Weight (kg): 0.46                                                                                                                                                                           |
| Weight (lbs): 1.01                                                                                                                                                                          |
| Fixture Finish: SSR / BKV / CWI / CRY / HAB / UFT / ITA / RUA / FTG / MYG /<br>LOD / PUS / FRO / FUP / KIA / POP / BLS / SPG / MEY / GOH / GUM / CHC /<br>COM / ABZ / JAG / OBR / MOS / ROR |
| Fixture Material: Aluminum Die Cast                                                                                                                                                         |
| Cut-out Measurements: 98mm / 3 7/8"                                                                                                                                                         |
| ELECTRICAL                                                                                                                                                                                  |

### GENERAL

| eries: Bioniq ubseries: Bioniq Round Adjustable trand: Prolicht vivision: Architectural Aounting Type: Recessed Aounting Location: Ceiling ubcategory: Downlight VHYSICAL whape: Round viameter (mm): 107 viameter (in): 4 $\frac{3}{16}$ |
|-------------------------------------------------------------------------------------------------------------------------------------------------------------------------------------------------------------------------------------------|
| brand: Prolicht<br>bivision: Architectural<br>founting Type: Recessed<br>founting Location: Ceiling<br>ubcategory: Downlight<br><b>PHYSICAL</b><br>biameter (mm): 107<br>biameter (in): $4^{3}/_{16}$                                     |
| Non-Normal Strengther         Nounting Type: Recessed         Nounting Location: Ceiling         ubcategory: Downlight         PHYSICAL         whape: Round         Diameter (mm): 107         Diameter (in): $4\frac{3}{1_{16}}$        |
| Aounting Type: Recessed<br>Aounting Location: Ceiling<br>Jubcategory: Downlight<br>PHYSICAL<br>Johape: Round<br>Diameter (mm): 107<br>Diameter (in): 4 $\frac{3}{2}_{16}$                                                                 |
| Hounting Location: Ceiling         ubcategory: Downlight         PHYSICAL         whape: Round         viameter (mm): 107         viameter (in): 4 $\frac{2}{16}$                                                                         |
| ubcategory: Downlight         PHYSICAL         shape: Round         viameter (mm): 107         viameter (in): $4^{3}/_{16}$                                                                                                               |
| <b>HYSICAL</b> shape: Round         viameter (mm): 107         viameter (in): $4^{\frac{3}{2}}_{16}$                                                                                                                                      |
| hape: Round<br>Diameter (mm): 107<br>Diameter (in): $4\frac{2}{1_{16}}$                                                                                                                                                                   |
| piameter (mm): 107<br>Diameter (in): $4^{3}$ / <sub>16</sub>                                                                                                                                                                              |
| biameter (in): 4 <sup>3</sup> / <sub>16</sub>                                                                                                                                                                                             |
|                                                                                                                                                                                                                                           |
| laight (mana), 112                                                                                                                                                                                                                        |
| leight (mm): 112                                                                                                                                                                                                                          |
| leight (in): 4 <sup>7</sup> / <sub>16</sub>                                                                                                                                                                                               |
| eiling Thickness (mm): 10 / 12.5 / 15                                                                                                                                                                                                     |
| eiling Thickness (in): 3/8 or 1/2 or 9/16                                                                                                                                                                                                 |
| 1in. Recessing Depth (mm): 130                                                                                                                                                                                                            |
| Iin. Recessing Depth (in): $5\frac{1}{8}$                                                                                                                                                                                                 |
| ight Distribution: Adjustable / Downlight                                                                                                                                                                                                 |
| Veight (kg): 0.47                                                                                                                                                                                                                         |
| Veight (lbs): 1.04                                                                                                                                                                                                                        |
| ixture Finish: SSR / BKV / CWI / CRY / HAB / UFT / ITA / RUA / FTG / MYG /                                                                                                                                                                |
| OD / PUS / FRO / FUP / KIA / POP / BLS / SPG / MEY / GOH / GUM / CHC /                                                                                                                                                                    |
| OM / ABZ / JAG / OBR / MOS / ROR                                                                                                                                                                                                          |
| ixture Material: Aluminum Die Cast                                                                                                                                                                                                        |
| ut-out Measurements: 98mm / 3 7/8"                                                                                                                                                                                                        |
| LECTRICAL                                                                                                                                                                                                                                 |