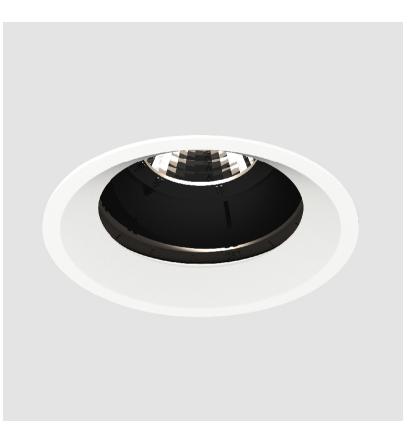

### GENERAL

| Series: Bioniq                                                                                                                                         |
|--------------------------------------------------------------------------------------------------------------------------------------------------------|
| Subseries: Bioniq Round Adjustable                                                                                                                     |
| Brand: Prolicht                                                                                                                                        |
| Division: Architectural                                                                                                                                |
| Mounting Type: Recessed                                                                                                                                |
| Mounting Location: Ceiling                                                                                                                             |
| Subcategory: Downlight                                                                                                                                 |
| PHYSICAL                                                                                                                                               |
| Shape: Round                                                                                                                                           |
| Diameter (mm): 107                                                                                                                                     |
| Diameter (in): 4 <sup>3</sup> / <sub>16</sub>                                                                                                          |
| Height (mm): 112                                                                                                                                       |
| Height (in): 4 <sup>7</sup> / <sub>16</sub>                                                                                                            |
| Ceiling Thickness (mm): 10 / 12.5 / 15                                                                                                                 |
| Ceiling Thickness (in): 3/8 or 1/2 or 9/16                                                                                                             |
| Min. Recessing Depth (mm): 130                                                                                                                         |
| Min. Recessing Depth (in): 5 1/8                                                                                                                       |
| Light Distribution: Adjustable / Downlight                                                                                                             |
| Weight (kg): 0.47                                                                                                                                      |
| Weight (lbs): 1.04                                                                                                                                     |
| Fixture Finish: SSR / BKV / CWI / CRY / HAB / UFT / ITA / RUA / FTG / MYG /<br>LOD / PUS / FRO / FUP / KIA / POP / BLS / SPG / MEY / GOH / GUM / CHC / |
| COM / ABZ / JAG / OBR / MOS / ROR                                                                                                                      |
| Fixture Material: Aluminum Die Cast                                                                                                                    |
| Cut-out Measurements: 98mm / 3 7/8"                                                                                                                    |
| ELECTRICAL                                                                                                                                             |
| Lamp Type: LED (Zhaga Standard)                                                                                                                        |
| Input Wattage (W): 13.2 / 16.5                                                                                                                         |
| Total Output Wattage (W): 12 / 15                                                                                                                      |

#### GENERAL ·Bid ....

| Series: Bioniq                                                                                                                                                                              |
|---------------------------------------------------------------------------------------------------------------------------------------------------------------------------------------------|
| Subseries: Bioniq Round Adjustable                                                                                                                                                          |
| Brand: Prolicht                                                                                                                                                                             |
| Division: Architectural                                                                                                                                                                     |
| Mounting Type: Recessed                                                                                                                                                                     |
| Mounting Location: Ceiling                                                                                                                                                                  |
| Subcategory: Downlight                                                                                                                                                                      |
| PHYSICAL                                                                                                                                                                                    |
| Shape: Round                                                                                                                                                                                |
| Diameter (mm): 107                                                                                                                                                                          |
| Diameter (in): $4\frac{3}{16}$                                                                                                                                                              |
| Height (mm): 112                                                                                                                                                                            |
| Height (in): $4\frac{7}{16}$                                                                                                                                                                |
| Ceiling Thickness (mm): 10 / 12.5 / 15                                                                                                                                                      |
| Ceiling Thickness (in): 3/8 or 1/2 or 9/16                                                                                                                                                  |
| Min. Recessing Depth (mm): 130                                                                                                                                                              |
| Min. Recessing Depth (in): 5 $\frac{1}{8}$                                                                                                                                                  |
| Light Distribution: Adjustable / Downlight                                                                                                                                                  |
| Weight (kg): 0.46                                                                                                                                                                           |
| Weight (lbs): 1.01                                                                                                                                                                          |
| Fixture Finish: SSR / BKV / CWI / CRY / HAB / UFT / ITA / RUA / FTG / MYG /<br>LOD / PUS / FRO / FUP / KIA / POP / BLS / SPG / MEY / GOH / GUM / CHC /<br>COM / ABZ / JAG / OBR / MOS / ROR |
| Fixture Material: Aluminum Die Cast                                                                                                                                                         |
| Cut-out Measurements: 98mm / 3 7/8"                                                                                                                                                         |
| ELECTRICAL                                                                                                                                                                                  |

### GENERAL

| eries: Bioniq ubseries: Bioniq Round Adjustable trand: Prolicht vivision: Architectural Aounting Type: Recessed Aounting Location: Ceiling ubcategory: Downlight VHYSICAL whape: Round viameter (mm): 107 viameter (in): 4 $\frac{3}{16}$ |
|-------------------------------------------------------------------------------------------------------------------------------------------------------------------------------------------------------------------------------------------|
| brand: Prolicht<br>bivision: Architectural<br>founting Type: Recessed<br>founting Location: Ceiling<br>ubcategory: Downlight<br><b>PHYSICAL</b><br>biameter (mm): 107<br>biameter (in): $4^{3}/_{16}$                                     |
| Non-Normal Strengther         Nounting Type: Recessed         Nounting Location: Ceiling         ubcategory: Downlight         PHYSICAL         whape: Round         Diameter (mm): 107         Diameter (in): $4\frac{3}{1_{16}}$        |
| Aounting Type: Recessed<br>Aounting Location: Ceiling<br>Jubcategory: Downlight<br>PHYSICAL<br>Johape: Round<br>Diameter (mm): 107<br>Diameter (in): 4 $\frac{3}{2}_{16}$                                                                 |
| Hounting Location: Ceiling         ubcategory: Downlight         PHYSICAL         whape: Round         viameter (mm): 107         viameter (in): 4 $\frac{2}{16}$                                                                         |
| ubcategory: Downlight         PHYSICAL         shape: Round         viameter (mm): 107         viameter (in): $4^{3}/_{16}$                                                                                                               |
| <b>HYSICAL</b> shape: Round         viameter (mm): 107         viameter (in): $4^{\frac{3}{2}}_{16}$                                                                                                                                      |
| hape: Round<br>Diameter (mm): 107<br>Diameter (in): $4\frac{2}{1_{16}}$                                                                                                                                                                   |
| piameter (mm): 107<br>Diameter (in): $4^{3}$ / <sub>16</sub>                                                                                                                                                                              |
| biameter (in): 4 <sup>3</sup> / <sub>16</sub>                                                                                                                                                                                             |
|                                                                                                                                                                                                                                           |
| laight (mana), 112                                                                                                                                                                                                                        |
| leight (mm): 112                                                                                                                                                                                                                          |
| leight (in): 4 <sup>7</sup> / <sub>16</sub>                                                                                                                                                                                               |
| eiling Thickness (mm): 10 / 12.5 / 15                                                                                                                                                                                                     |
| eiling Thickness (in): 3/8 or 1/2 or 9/16                                                                                                                                                                                                 |
| 1in. Recessing Depth (mm): 130                                                                                                                                                                                                            |
| Iin. Recessing Depth (in): $5\frac{1}{8}$                                                                                                                                                                                                 |
| ight Distribution: Adjustable / Downlight                                                                                                                                                                                                 |
| Veight (kg): 0.47                                                                                                                                                                                                                         |
| Veight (lbs): 1.04                                                                                                                                                                                                                        |
| ixture Finish: SSR / BKV / CWI / CRY / HAB / UFT / ITA / RUA / FTG / MYG /                                                                                                                                                                |
| OD / PUS / FRO / FUP / KIA / POP / BLS / SPG / MEY / GOH / GUM / CHC /                                                                                                                                                                    |
| OM / ABZ / JAG / OBR / MOS / ROR                                                                                                                                                                                                          |
| ixture Material: Aluminum Die Cast                                                                                                                                                                                                        |
| ut-out Measurements: 98mm / 3 7/8"                                                                                                                                                                                                        |
| LECTRICAL                                                                                                                                                                                                                                 |