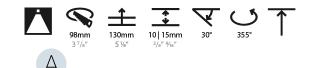

### GENERAL

| Series: Bioniq                                                                                                                                         |
|--------------------------------------------------------------------------------------------------------------------------------------------------------|
| Subseries: Bioniq Round Adjustable                                                                                                                     |
| Brand: Prolicht                                                                                                                                        |
| Division: Architectural                                                                                                                                |
| Mounting Type: Recessed                                                                                                                                |
| Mounting Location: Ceiling                                                                                                                             |
| Subcategory: Downlight                                                                                                                                 |
| PHYSICAL                                                                                                                                               |
| Shape: Round                                                                                                                                           |
| Diameter (mm): 107                                                                                                                                     |
| Diameter (in): 4 <sup>3</sup> / <sub>16</sub>                                                                                                          |
| Height (mm): 112                                                                                                                                       |
| Height (in): 4 <sup>7</sup> / <sub>16</sub>                                                                                                            |
| Ceiling Thickness (mm): 10 / 12.5 / 15                                                                                                                 |
| Ceiling Thickness (in): 3/8 or 1/2 or 9/16                                                                                                             |
| Min. Recessing Depth (mm): 130                                                                                                                         |
| Min. Recessing Depth (in): 5 1/8                                                                                                                       |
| Light Distribution: Adjustable / Downlight                                                                                                             |
| Weight (kg): 0.47                                                                                                                                      |
| Weight (lbs): 1.04                                                                                                                                     |
| Fixture Finish: SSR / BKV / CWI / CRY / HAB / UFT / ITA / RUA / FTG / MYG /<br>LOD / PUS / FRO / FUP / KIA / POP / BLS / SPG / MEY / GOH / GUM / CHC / |
| COM / ABZ / JAG / OBR / MOS / ROR                                                                                                                      |
| Fixture Material: Aluminum Die Cast                                                                                                                    |
| Cut-out Measurements: 98mm / 3 7/8"                                                                                                                    |
| ELECTRICAL                                                                                                                                             |
| Lamp Type: LED (Zhaga Standard)                                                                                                                        |
| Input Wattage (W): 13.2 / 16.5                                                                                                                         |
| Total Output Wattage (W): 12 / 15                                                                                                                      |

#### GENERAL ·Bid ....

| Series: Bioniq                                                                                                                                                                              |
|---------------------------------------------------------------------------------------------------------------------------------------------------------------------------------------------|
| Subseries: Bioniq Round Adjustable                                                                                                                                                          |
| Brand: Prolicht                                                                                                                                                                             |
| Division: Architectural                                                                                                                                                                     |
| Mounting Type: Recessed                                                                                                                                                                     |
| Mounting Location: Ceiling                                                                                                                                                                  |
| Subcategory: Downlight                                                                                                                                                                      |
| PHYSICAL                                                                                                                                                                                    |
| Shape: Round                                                                                                                                                                                |
| Diameter (mm): 107                                                                                                                                                                          |
| Diameter (in): $4\frac{3}{16}$                                                                                                                                                              |
| Height (mm): 112                                                                                                                                                                            |
| Height (in): $4\frac{7}{16}$                                                                                                                                                                |
| Ceiling Thickness (mm): 10 / 12.5 / 15                                                                                                                                                      |
| Ceiling Thickness (in): 3/8 or 1/2 or 9/16                                                                                                                                                  |
| Min. Recessing Depth (mm): 130                                                                                                                                                              |
| Min. Recessing Depth (in): 5 $\frac{1}{8}$                                                                                                                                                  |
| Light Distribution: Adjustable / Downlight                                                                                                                                                  |
| Weight (kg): 0.46                                                                                                                                                                           |
| Weight (lbs): 1.01                                                                                                                                                                          |
| Fixture Finish: SSR / BKV / CWI / CRY / HAB / UFT / ITA / RUA / FTG / MYG /<br>LOD / PUS / FRO / FUP / KIA / POP / BLS / SPG / MEY / GOH / GUM / CHC /<br>COM / ABZ / JAG / OBR / MOS / ROR |
| Fixture Material: Aluminum Die Cast                                                                                                                                                         |
| Cut-out Measurements: 98mm / 3 7/8"                                                                                                                                                         |
| ELECTRICAL                                                                                                                                                                                  |

### GENERAL

| eries: Bioniq ubseries: Bioniq Round Adjustable trand: Prolicht vivision: Architectural Aounting Type: Recessed Aounting Location: Ceiling ubcategory: Downlight VHYSICAL whape: Round viameter (mm): 107 viameter (in): 4 $\frac{3}{16}$ |
|-------------------------------------------------------------------------------------------------------------------------------------------------------------------------------------------------------------------------------------------|
| brand: Prolicht<br>bivision: Architectural<br>founting Type: Recessed<br>founting Location: Ceiling<br>ubcategory: Downlight<br><b>PHYSICAL</b><br>biameter (mm): 107<br>biameter (in): $4^{3}/_{16}$                                     |
| Non-Normal Strengther         Nounting Type: Recessed         Nounting Location: Ceiling         ubcategory: Downlight         PHYSICAL         whape: Round         Diameter (mm): 107         Diameter (in): $4\frac{3}{1_{16}}$        |
| Aounting Type: Recessed<br>Aounting Location: Ceiling<br>Jubcategory: Downlight<br>PHYSICAL<br>Johape: Round<br>Diameter (mm): 107<br>Diameter (in): 4 $\frac{3}{2}_{16}$                                                                 |
| Hounting Location: Ceiling         ubcategory: Downlight         PHYSICAL         whape: Round         viameter (mm): 107         viameter (in): 4 $\frac{2}{16}$                                                                         |
| ubcategory: Downlight         PHYSICAL         shape: Round         viameter (mm): 107         viameter (in): $4^{3}/_{16}$                                                                                                               |
| <b>HYSICAL</b> shape: Round         viameter (mm): 107         viameter (in): $4^{\frac{3}{2}}_{16}$                                                                                                                                      |
| hape: Round<br>Diameter (mm): 107<br>Diameter (in): $4\frac{2}{1_{16}}$                                                                                                                                                                   |
| piameter (mm): 107<br>Diameter (in): $4^{3}$ / <sub>16</sub>                                                                                                                                                                              |
| biameter (in): 4 <sup>3</sup> / <sub>16</sub>                                                                                                                                                                                             |
|                                                                                                                                                                                                                                           |
| laight (mana), 112                                                                                                                                                                                                                        |
| leight (mm): 112                                                                                                                                                                                                                          |
| leight (in): 4 <sup>7</sup> / <sub>16</sub>                                                                                                                                                                                               |
| eiling Thickness (mm): 10 / 12.5 / 15                                                                                                                                                                                                     |
| eiling Thickness (in): 3/8 or 1/2 or 9/16                                                                                                                                                                                                 |
| 1in. Recessing Depth (mm): 130                                                                                                                                                                                                            |
| Iin. Recessing Depth (in): $5\frac{1}{8}$                                                                                                                                                                                                 |
| ight Distribution: Adjustable / Downlight                                                                                                                                                                                                 |
| Veight (kg): 0.47                                                                                                                                                                                                                         |
| Veight (lbs): 1.04                                                                                                                                                                                                                        |
| ixture Finish: SSR / BKV / CWI / CRY / HAB / UFT / ITA / RUA / FTG / MYG /                                                                                                                                                                |
| OD / PUS / FRO / FUP / KIA / POP / BLS / SPG / MEY / GOH / GUM / CHC /                                                                                                                                                                    |
| OM / ABZ / JAG / OBR / MOS / ROR                                                                                                                                                                                                          |
| ixture Material: Aluminum Die Cast                                                                                                                                                                                                        |
| ut-out Measurements: 98mm / 3 7/8"                                                                                                                                                                                                        |
| LECTRICAL                                                                                                                                                                                                                                 |