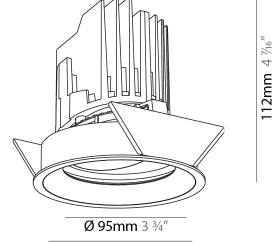

### GENERAL

| Series: Bioniq                                                                                                                                         |
|--------------------------------------------------------------------------------------------------------------------------------------------------------|
| Subseries: Bioniq Round Adjustable                                                                                                                     |
| Brand: Prolicht                                                                                                                                        |
| Division: Architectural                                                                                                                                |
| Mounting Type: Recessed                                                                                                                                |
| Mounting Location: Ceiling                                                                                                                             |
| Subcategory: Downlight                                                                                                                                 |
| PHYSICAL                                                                                                                                               |
| Shape: Round                                                                                                                                           |
| Diameter (mm): 107                                                                                                                                     |
| Diameter (in): 4 <sup>3</sup> / <sub>16</sub>                                                                                                          |
| Height (mm): 112                                                                                                                                       |
| Height (in): 4 <sup>7</sup> / <sub>16</sub>                                                                                                            |
| Ceiling Thickness (mm): 10 / 12.5 / 15                                                                                                                 |
| Ceiling Thickness (in): 3/8 or 1/2 or 9/16                                                                                                             |
| Min. Recessing Depth (mm): 130                                                                                                                         |
| Min. Recessing Depth (in): 5 1/8                                                                                                                       |
| Light Distribution: Adjustable / Downlight                                                                                                             |
| Weight (kg): 0.47                                                                                                                                      |
| Weight (lbs): 1.04                                                                                                                                     |
| Fixture Finish: SSR / BKV / CWI / CRY / HAB / UFT / ITA / RUA / FTG / MYG /<br>LOD / PUS / FRO / FUP / KIA / POP / BLS / SPG / MEY / GOH / GUM / CHC / |
| COM / ABZ / JAG / OBR / MOS / ROR                                                                                                                      |
| Fixture Material: Aluminum Die Cast                                                                                                                    |
| Cut-out Measurements: 98mm / 3 7/8"                                                                                                                    |
| ELECTRICAL                                                                                                                                             |
| Lamp Type: LED (Zhaga Standard)                                                                                                                        |
| Input Wattage (W): 13.2 / 16.5                                                                                                                         |
| Total Output Wattage (W): 12 / 15                                                                                                                      |

### OPTICAL

Reflector°: 10 Adjustability: Rotational 355°; Tilt 30°

#### GENERAL ·Bid ....

| Series: Bioniq                                                                                                                                                                              |
|---------------------------------------------------------------------------------------------------------------------------------------------------------------------------------------------|
| Subseries: Bioniq Round Adjustable                                                                                                                                                          |
| Brand: Prolicht                                                                                                                                                                             |
| Division: Architectural                                                                                                                                                                     |
| Mounting Type: Recessed                                                                                                                                                                     |
| Mounting Location: Ceiling                                                                                                                                                                  |
| Subcategory: Downlight                                                                                                                                                                      |
| PHYSICAL                                                                                                                                                                                    |
| Shape: Round                                                                                                                                                                                |
| Diameter (mm): 107                                                                                                                                                                          |
| Diameter (in): $4\frac{3}{16}$                                                                                                                                                              |
| Height (mm): 112                                                                                                                                                                            |
| Height (in): $4\frac{7}{16}$                                                                                                                                                                |
| Ceiling Thickness (mm): 10 / 12.5 / 15                                                                                                                                                      |
| Ceiling Thickness (in): 3/8 or 1/2 or 9/16                                                                                                                                                  |
| Min. Recessing Depth (mm): 130                                                                                                                                                              |
| Min. Recessing Depth (in): 5 $\frac{1}{8}$                                                                                                                                                  |
| Light Distribution: Adjustable / Downlight                                                                                                                                                  |
| Weight (kg): 0.46                                                                                                                                                                           |
| Weight (lbs): 1.01                                                                                                                                                                          |
| Fixture Finish: SSR / BKV / CWI / CRY / HAB / UFT / ITA / RUA / FTG / MYG /<br>LOD / PUS / FRO / FUP / KIA / POP / BLS / SPG / MEY / GOH / GUM / CHC /<br>COM / ABZ / JAG / OBR / MOS / ROR |
| Fixture Material: Aluminum Die Cast                                                                                                                                                         |
| Cut-out Measurements: 98mm / 3 7/8"                                                                                                                                                         |
| ELECTRICAL                                                                                                                                                                                  |

### OPTICAL

Reflector°: 20 / 40 / 60 Adjustability: Rotational 355°; Tilt 30°

RATINGS AND CERTIFICATIONS

Certified By: Certified for North American Standards IP rating: IP20

| PROJECT   |  |
|-----------|--|
| ТҮРЕ      |  |
| SPECIFIER |  |
| QUANTITY  |  |
| DATE      |  |

### GENERAL

| eries: Bioniq ubseries: Bioniq Round Adjustable trand: Prolicht vivision: Architectural Aounting Type: Recessed Aounting Location: Ceiling ubcategory: Downlight VHYSICAL whape: Round viameter (mm): 107 viameter (in): 4 $\frac{3}{16}$ |
|-------------------------------------------------------------------------------------------------------------------------------------------------------------------------------------------------------------------------------------------|
| brand: Prolicht<br>bivision: Architectural<br>founting Type: Recessed<br>founting Location: Ceiling<br>ubcategory: Downlight<br><b>PHYSICAL</b><br>biameter (mm): 107<br>biameter (in): $4^{3}/_{16}$                                     |
| Non-Normal Strengther         Nounting Type: Recessed         Nounting Location: Ceiling         ubcategory: Downlight         PHYSICAL         whape: Round         Diameter (mm): 107         Diameter (in): $4\frac{3}{1_{16}}$        |
| Aounting Type: Recessed<br>Aounting Location: Ceiling<br>Jubcategory: Downlight<br>PHYSICAL<br>Johape: Round<br>Diameter (mm): 107<br>Diameter (in): 4 $\frac{3}{2}_{16}$                                                                 |
| Hounting Location: Ceiling         ubcategory: Downlight         PHYSICAL         whape: Round         viameter (mm): 107         viameter (in): 4 $\frac{2}{16}$                                                                         |
| ubcategory: Downlight         PHYSICAL         shape: Round         viameter (mm): 107         viameter (in): $4^{3}/_{16}$                                                                                                               |
| <b>HYSICAL</b> shape: Round         viameter (mm): 107         viameter (in): $4^{\frac{3}{2}}_{16}$                                                                                                                                      |
| hape: Round<br>Diameter (mm): 107<br>Diameter (in): $4\frac{2}{1_{16}}$                                                                                                                                                                   |
| piameter (mm): 107<br>Diameter (in): $4^{3}$ / <sub>16</sub>                                                                                                                                                                              |
| biameter (in): 4 <sup>3</sup> / <sub>16</sub>                                                                                                                                                                                             |
|                                                                                                                                                                                                                                           |
| laight (mana), 112                                                                                                                                                                                                                        |
| leight (mm): 112                                                                                                                                                                                                                          |
| leight (in): 4 <sup>7</sup> / <sub>16</sub>                                                                                                                                                                                               |
| eiling Thickness (mm): 10 / 12.5 / 15                                                                                                                                                                                                     |
| eiling Thickness (in): 3/8 or 1/2 or 9/16                                                                                                                                                                                                 |
| 1in. Recessing Depth (mm): 130                                                                                                                                                                                                            |
| Iin. Recessing Depth (in): $5\frac{1}{8}$                                                                                                                                                                                                 |
| ight Distribution: Adjustable / Downlight                                                                                                                                                                                                 |
| Veight (kg): 0.47                                                                                                                                                                                                                         |
| Veight (lbs): 1.04                                                                                                                                                                                                                        |
| ixture Finish: SSR / BKV / CWI / CRY / HAB / UFT / ITA / RUA / FTG / MYG /                                                                                                                                                                |
| OD / PUS / FRO / FUP / KIA / POP / BLS / SPG / MEY / GOH / GUM / CHC /                                                                                                                                                                    |
| OM / ABZ / JAG / OBR / MOS / ROR                                                                                                                                                                                                          |
| ixture Material: Aluminum Die Cast                                                                                                                                                                                                        |
| ut-out Measurements: 98mm / 3 7/8"                                                                                                                                                                                                        |
| LECTRICAL                                                                                                                                                                                                                                 |

#### OPTICAL

| Reflector°: 10                           |
|------------------------------------------|
| Optic°: Lens Pack - No Lens              |
| Adjustability: Rotational 355°; Tilt 30° |