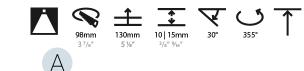

### GENERAL

| Series: Bioniq                                                                                                                                         |
|--------------------------------------------------------------------------------------------------------------------------------------------------------|
| Subseries: Bioniq Round Adjustable                                                                                                                     |
| Brand: Prolicht                                                                                                                                        |
| Division: Architectural                                                                                                                                |
| Mounting Type: Recessed                                                                                                                                |
| Mounting Location: Ceiling                                                                                                                             |
| Subcategory: Downlight                                                                                                                                 |
| PHYSICAL                                                                                                                                               |
| Shape: Round                                                                                                                                           |
| Diameter (mm): 107                                                                                                                                     |
| Diameter (in): 4 <sup>3</sup> / <sub>16</sub>                                                                                                          |
| Height (mm): 112                                                                                                                                       |
| Height (in): 4 <sup>7</sup> / <sub>16</sub>                                                                                                            |
| Ceiling Thickness (mm): 10 / 12.5 / 15                                                                                                                 |
| Ceiling Thickness (in): 3/8 or 1/2 or 9/16                                                                                                             |
| Min. Recessing Depth (mm): 130                                                                                                                         |
| Min. Recessing Depth (in): 5 1/8                                                                                                                       |
| Light Distribution: Adjustable / Downlight                                                                                                             |
| Weight (kg): 0.47                                                                                                                                      |
| Weight (lbs): 1.04                                                                                                                                     |
| Fixture Finish: SSR / BKV / CWI / CRY / HAB / UFT / ITA / RUA / FTG / MYG /<br>LOD / PUS / FRO / FUP / KIA / POP / BLS / SPG / MEY / GOH / GUM / CHC / |
| COM / ABZ / JAG / OBR / MOS / ROR                                                                                                                      |
| Fixture Material: Aluminum Die Cast                                                                                                                    |
| Cut-out Measurements: 98mm / 3 7/8"                                                                                                                    |
| ELECTRICAL                                                                                                                                             |
| Lamp Type: LED (Zhaga Standard)                                                                                                                        |
| Input Wattage (W): 13.2 / 16.5                                                                                                                         |
| Total Output Wattage (W): 12 / 15                                                                                                                      |

### OPTICAL

Reflector°: 10 Adjustability: Rotational 355°; Tilt 30°