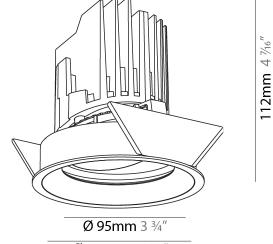

### GENERAL

| Series: Bioniq                                                                                                                                         |
|--------------------------------------------------------------------------------------------------------------------------------------------------------|
| Subseries: Bioniq Round Adjustable                                                                                                                     |
| Brand: Prolicht                                                                                                                                        |
| Division: Architectural                                                                                                                                |
| Mounting Type: Recessed                                                                                                                                |
| Mounting Location: Ceiling                                                                                                                             |
| Subcategory: Downlight                                                                                                                                 |
| PHYSICAL                                                                                                                                               |
| Shape: Round                                                                                                                                           |
| Diameter (mm): 107                                                                                                                                     |
| Diameter (in): 4 <sup>3</sup> / <sub>16</sub>                                                                                                          |
| Height (mm): 112                                                                                                                                       |
| Height (in): 4 <sup>7</sup> / <sub>16</sub>                                                                                                            |
| Ceiling Thickness (mm): 10 / 12.5 / 15                                                                                                                 |
| Ceiling Thickness (in): 3/8 or 1/2 or 9/16                                                                                                             |
| Min. Recessing Depth (mm): 130                                                                                                                         |
| Min. Recessing Depth (in): 5 1/8                                                                                                                       |
| Light Distribution: Adjustable / Downlight                                                                                                             |
| Weight (kg): 0.47                                                                                                                                      |
| Weight (lbs): 1.04                                                                                                                                     |
| Fixture Finish: SSR / BKV / CWI / CRY / HAB / UFT / ITA / RUA / FTG / MYG /<br>LOD / PUS / FRO / FUP / KIA / POP / BLS / SPG / MEY / GOH / GUM / CHC / |
| COM / ABZ / JAG / OBR / MOS / ROR                                                                                                                      |
| Fixture Material: Aluminum Die Cast                                                                                                                    |
| Cut-out Measurements: 98mm / 3 7/8"                                                                                                                    |
| ELECTRICAL                                                                                                                                             |
| Lamp Type: LED (Zhaga Standard)                                                                                                                        |
| Input Wattage (W): 13.2 / 16.5                                                                                                                         |
| Total Output Wattage (W): 12 / 15                                                                                                                      |

#### GENERAL ·Bid ....

| Series: Bioniq                                                                                                                                                                              |
|---------------------------------------------------------------------------------------------------------------------------------------------------------------------------------------------|
| Subseries: Bioniq Round Adjustable                                                                                                                                                          |
| Brand: Prolicht                                                                                                                                                                             |
| Division: Architectural                                                                                                                                                                     |
| Mounting Type: Recessed                                                                                                                                                                     |
| Mounting Location: Ceiling                                                                                                                                                                  |
| Subcategory: Downlight                                                                                                                                                                      |
| PHYSICAL                                                                                                                                                                                    |
| Shape: Round                                                                                                                                                                                |
| Diameter (mm): 107                                                                                                                                                                          |
| Diameter (in): $4\frac{3}{16}$                                                                                                                                                              |
| Height (mm): 112                                                                                                                                                                            |
| Height (in): $4\frac{7}{16}$                                                                                                                                                                |
| Ceiling Thickness (mm): 10 / 12.5 / 15                                                                                                                                                      |
| Ceiling Thickness (in): 3/8 or 1/2 or 9/16                                                                                                                                                  |
| Min. Recessing Depth (mm): 130                                                                                                                                                              |
| Min. Recessing Depth (in): 5 $\frac{1}{8}$                                                                                                                                                  |
| Light Distribution: Adjustable / Downlight                                                                                                                                                  |
| Weight (kg): 0.46                                                                                                                                                                           |
| Weight (lbs): 1.01                                                                                                                                                                          |
| Fixture Finish: SSR / BKV / CWI / CRY / HAB / UFT / ITA / RUA / FTG / MYG /<br>LOD / PUS / FRO / FUP / KIA / POP / BLS / SPG / MEY / GOH / GUM / CHC /<br>COM / ABZ / JAG / OBR / MOS / ROR |
| Fixture Material: Aluminum Die Cast                                                                                                                                                         |
| Cut-out Measurements: 98mm / 3 7/8"                                                                                                                                                         |
| ELECTRICAL                                                                                                                                                                                  |

### GENERAL

| eries: Bioniq ubseries: Bioniq Round Adjustable trand: Prolicht vivision: Architectural Aounting Type: Recessed Aounting Location: Ceiling ubcategory: Downlight VHYSICAL whape: Round viameter (mm): 107 viameter (in): 4 $\frac{3}{16}$ |
|-------------------------------------------------------------------------------------------------------------------------------------------------------------------------------------------------------------------------------------------|
| brand: Prolicht<br>bivision: Architectural<br>founting Type: Recessed<br>founting Location: Ceiling<br>ubcategory: Downlight<br><b>PHYSICAL</b><br>biameter (mm): 107<br>biameter (in): $4^{3}/_{16}$                                     |
| Non-Normal Strengther         Nounting Type: Recessed         Nounting Location: Ceiling         ubcategory: Downlight         PHYSICAL         whape: Round         Diameter (mm): 107         Diameter (in): $4\frac{3}{1_{16}}$        |
| Aounting Type: Recessed<br>Aounting Location: Ceiling<br>Jubcategory: Downlight<br>PHYSICAL<br>Johape: Round<br>Diameter (mm): 107<br>Diameter (in): 4 $\frac{3}{2}_{16}$                                                                 |
| Hounting Location: Ceiling         ubcategory: Downlight         PHYSICAL         whape: Round         viameter (mm): 107         viameter (in): 4 $\frac{2}{16}$                                                                         |
| ubcategory: Downlight         PHYSICAL         shape: Round         viameter (mm): 107         viameter (in): $4^{3}/_{16}$                                                                                                               |
| <b>HYSICAL</b> shape: Round         viameter (mm): 107         viameter (in): $4^{\frac{3}{2}}_{16}$                                                                                                                                      |
| hape: Round<br>Diameter (mm): 107<br>Diameter (in): $4\frac{2}{1_{16}}$                                                                                                                                                                   |
| piameter (mm): 107<br>Diameter (in): $4^{3}$ / <sub>16</sub>                                                                                                                                                                              |
| biameter (in): 4 <sup>3</sup> / <sub>16</sub>                                                                                                                                                                                             |
|                                                                                                                                                                                                                                           |
| laight (mana), 112                                                                                                                                                                                                                        |
| leight (mm): 112                                                                                                                                                                                                                          |
| leight (in): 4 <sup>7</sup> / <sub>16</sub>                                                                                                                                                                                               |
| eiling Thickness (mm): 10 / 12.5 / 15                                                                                                                                                                                                     |
| eiling Thickness (in): 3/8 or 1/2 or 9/16                                                                                                                                                                                                 |
| 1in. Recessing Depth (mm): 130                                                                                                                                                                                                            |
| Iin. Recessing Depth (in): $5\frac{1}{8}$                                                                                                                                                                                                 |
| ight Distribution: Adjustable / Downlight                                                                                                                                                                                                 |
| Veight (kg): 0.47                                                                                                                                                                                                                         |
| Veight (lbs): 1.04                                                                                                                                                                                                                        |
| ixture Finish: SSR / BKV / CWI / CRY / HAB / UFT / ITA / RUA / FTG / MYG /                                                                                                                                                                |
| OD / PUS / FRO / FUP / KIA / POP / BLS / SPG / MEY / GOH / GUM / CHC /                                                                                                                                                                    |
| OM / ABZ / JAG / OBR / MOS / ROR                                                                                                                                                                                                          |
| ixture Material: Aluminum Die Cast                                                                                                                                                                                                        |
| ut-out Measurements: 98mm / 3 7/8"                                                                                                                                                                                                        |
| LECTRICAL                                                                                                                                                                                                                                 |