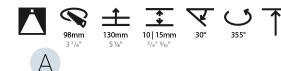

### GENERAL

| Series: Bioniq                                                                                                                                         |
|--------------------------------------------------------------------------------------------------------------------------------------------------------|
| Subseries: Bioniq Round Adjustable                                                                                                                     |
| Brand: Prolicht                                                                                                                                        |
| Division: Architectural                                                                                                                                |
| Mounting Type: Recessed                                                                                                                                |
| Mounting Location: Ceiling                                                                                                                             |
| Subcategory: Downlight                                                                                                                                 |
| PHYSICAL                                                                                                                                               |
| Shape: Round                                                                                                                                           |
| Diameter (mm): 107                                                                                                                                     |
| Diameter (in): 4 <sup>3</sup> / <sub>16</sub>                                                                                                          |
| Height (mm): 112                                                                                                                                       |
| Height (in): 4 <sup>7</sup> / <sub>16</sub>                                                                                                            |
| Ceiling Thickness (mm): 10 / 12.5 / 15                                                                                                                 |
| Ceiling Thickness (in): 3/8 or 1/2 or 9/16                                                                                                             |
| Min. Recessing Depth (mm): 130                                                                                                                         |
| Min. Recessing Depth (in): 5 1/8                                                                                                                       |
| Light Distribution: Adjustable / Downlight                                                                                                             |
| Weight (kg): 0.47                                                                                                                                      |
| Weight (lbs): 1.04                                                                                                                                     |
| Fixture Finish: SSR / BKV / CWI / CRY / HAB / UFT / ITA / RUA / FTG / MYG /<br>LOD / PUS / FRO / FUP / KIA / POP / BLS / SPG / MEY / GOH / GUM / CHC / |
| COM / ABZ / JAG / OBR / MOS / ROR                                                                                                                      |
| Fixture Material: Aluminum Die Cast                                                                                                                    |
| Cut-out Measurements: 98mm / 3 7/8"                                                                                                                    |
| ELECTRICAL                                                                                                                                             |
| Lamp Type: LED (Zhaga Standard)                                                                                                                        |
| Input Wattage (W): 13.2 / 16.5                                                                                                                         |
| Total Output Wattage (W): 12 / 15                                                                                                                      |

### OPTICAL

Reflector°: 10 Adjustability: Rotational 355°; Tilt 30°