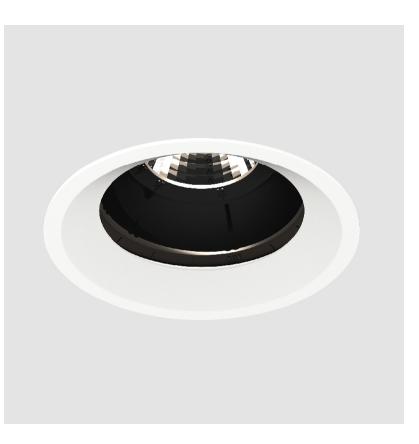

### **BIONIQ ROUND ADJUSTABLE RECESSED**

### GENERAL

| Series: Bioniq                                                                                                                                         |
|--------------------------------------------------------------------------------------------------------------------------------------------------------|
| Subseries: Bioniq Round Adjustable                                                                                                                     |
| Brand: Prolicht                                                                                                                                        |
| Division: Architectural                                                                                                                                |
| Mounting Type: Recessed                                                                                                                                |
| Mounting Location: Ceiling                                                                                                                             |
| Subcategory: Downlight                                                                                                                                 |
| PHYSICAL                                                                                                                                               |
| Shape: Round                                                                                                                                           |
| Diameter (mm): 107                                                                                                                                     |
| Diameter (in): 4 <sup>3</sup> / <sub>16</sub>                                                                                                          |
| Height (mm): 112                                                                                                                                       |
| Height (in): 4 <sup>7</sup> / <sub>16</sub>                                                                                                            |
| Ceiling Thickness (mm): 10 / 12.5 / 15                                                                                                                 |
| Ceiling Thickness (in): 3/8 or 1/2 or 9/16                                                                                                             |
| Min. Recessing Depth (mm): 130                                                                                                                         |
| Min. Recessing Depth (in): 5 1/8                                                                                                                       |
| Light Distribution: Adjustable / Downlight                                                                                                             |
| Weight (kg): 0.47                                                                                                                                      |
| Weight (lbs): 1.04                                                                                                                                     |
| Fixture Finish: SSR / BKV / CWI / CRY / HAB / UFT / ITA / RUA / FTG / MYG /<br>LOD / PUS / FRO / FUP / KIA / POP / BLS / SPG / MEY / GOH / GUM / CHC / |
| COM / ABZ / JAG / OBR / MOS / ROR                                                                                                                      |
| Fixture Material: Aluminum Die Cast                                                                                                                    |
| Cut-out Measurements: 98mm / 3 7/8"                                                                                                                    |
| ELECTRICAL                                                                                                                                             |
| Lamp Type: LED (Zhaga Standard)                                                                                                                        |
| Input Wattage (W): 13.2 / 16.5                                                                                                                         |
| Total Output Wattage (W): 12 / 15                                                                                                                      |