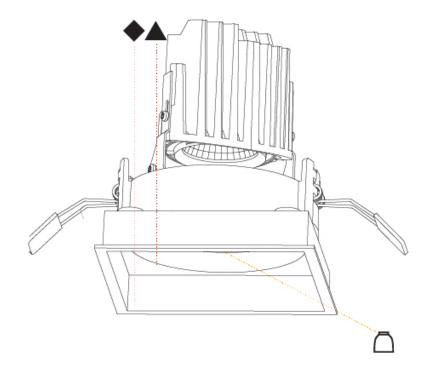

|  |
|                                                    |  |

### OPTICAL

Reflector°: 10 Adjustability: Rotational 355°; Tilt 30°

### RATINGS AND CERTIFICATIONS

Certified By: Certified for North American Standards IP rating: IP20

| PROJECT   |  |  |
|-----------|--|--|
| ТҮРЕ      |  |  |
| SPECIFIER |  |  |
| QUANTITY  |  |  |
| DATE      |  |  |
|           |  |  |







Page 1/26

Zaneen Group Inc. © 2024, T 1800-388-3382, F 416-247-9319, www.zaneen.com

Available for International specifications by adding 'INT' at the end of the existing Model #. For assistance on 'custom' specifications, contact zteam@zaneen.com.

### **BIONIQ ROUND ADJUSTABLE RECESSED**

A35224-

-----

| ТҮРЕ      |  |  |
|-----------|--|--|
| SPECIFIER |  |  |
| QUANTITY  |  |  |
| DATE      |  |  |



Zaneen Group Inc. © 2024, T 1800-388-3382, F 416-247-9319, www.zaneen.com

Available for International specifications by adding 'INT' at the end of the existing Model #. For assistance on 'custom' specifications, contact zteam@zaneen.com.

### **BIONIQ ROUND ADJUSTABLE RECESSED**

### A35227-

| base number | Color       | Finishes  | Reflector | Lens    |  |
|-------------|-------------|-----------|-----------|---------|--|
|             | Temperature | (Diamond) | Options   | Options |  |

1. To build a product code in our configurator select the specify button on the base model # product page

2. To build a manual product code on this datasheet choose from the options listed below in blue font and add the suffix to the base model #

#### GENERAL ·Bid ....

| Series: Bioniq