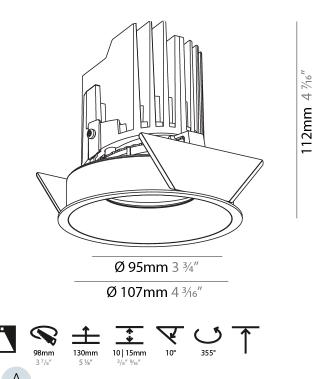

### GENERAL

| Series: Bioniq                                                                                                                                         |
|--------------------------------------------------------------------------------------------------------------------------------------------------------|
| Subseries: Bioniq Round Adjustable                                                                                                                     |
| Brand: Prolicht                                                                                                                                        |
| Division: Architectural                                                                                                                                |
| Mounting Type: Recessed                                                                                                                                |
| Mounting Location: Ceiling                                                                                                                             |
| Subcategory: Downlight                                                                                                                                 |
| PHYSICAL                                                                                                                                               |
| Shape: Round                                                                                                                                           |
| Diameter (mm): 107                                                                                                                                     |
| Diameter (in): 4 <sup>3</sup> / <sub>16</sub>                                                                                                          |
| Height (mm): 112                                                                                                                                       |
| Height (in): 4 <sup>7</sup> / <sub>16</sub>                                                                                                            |
| Ceiling Thickness (mm): 10 / 12.5 / 15                                                                                                                 |
| Ceiling Thickness (in): 3/8 or 1/2 or 9/16                                                                                                             |
| Min. Recessing Depth (mm): 130                                                                                                                         |
| Min. Recessing Depth (in): 5 1/8                                                                                                                       |
| Light Distribution: Adjustable / Downlight                                                                                                             |
| Weight (kg): 0.47                                                                                                                                      |
| Weight (lbs): 1.04                                                                                                                                     |
| Fixture Finish: SSR / BKV / CWI / CRY / HAB / UFT / ITA / RUA / FTG / MYG /<br>LOD / PUS / FRO / FUP / KIA / POP / BLS / SPG / MEY / GOH / GUM / CHC / |
| COM / ABZ / JAG / OBR / MOS / ROR                                                                                                                      |
| Fixture Material: Aluminum Die Cast                                                                                                                    |
| Cut-out Measurements: 98mm / 3 7/8"                                                                                                                    |
| ELECTRICAL                                                                                                                                             |
| Lamp Type: LED (Zhaga Standard)                                                                                                                        |
| Input Wattage (W): 13.2 / 16.5                                                                                                                         |
| Total Output Wattage (W): 12 / 15                                                                                                                      |

#### GENERAL ·Bid ....

| Series: Bioniq                                                                                                                                                                              |
|---------------------------------------------------------------------------------------------------------------------------------------------------------------------------------------------|
| Subseries: Bioniq Round Adjustable                                                                                                                                                          |
| Brand: Prolicht                                                                                                                                                                             |
| Division: Architectural                                                                                                                                                                     |
| Mounting Type: Recessed                                                                                                                                                                     |
| Mounting Location: Ceiling                                                                                                                                                                  |
| Subcategory: Downlight                                                                                                                                                                      |
| PHYSICAL                                                                                                                                                                                    |
| Shape: Round                                                                                                                                                                                |
| Diameter (mm): 107                                                                                                                                                                          |
| Diameter (in): $4\frac{3}{16}$                                                                                                                                                              |
| Height (mm): 112                                                                                                                                                                            |
| Height (in): $4\frac{7}{16}$                                                                                                                                                                |
| Ceiling Thickness (mm): 10 / 12.5 / 15                                                                                                                                                      |
| Ceiling Thickness (in): 3/8 or 1/2 or 9/16                                                                                                                                                  |
| Min. Recessing Depth (mm): 130                                                                                                                                                              |
| Min. Recessing Depth (in): 5 $\frac{1}{8}$                                                                                                                                                  |
| Light Distribution: Adjustable / Downlight                                                                                                                                                  |
| Weight (kg): 0.46                                                                                                                                                                           |
| Weight (lbs): 1.01                                                                                                                                                                          |
| Fixture Finish: SSR / BKV / CWI / CRY / HAB / UFT / ITA / RUA / FTG / MYG /<br>LOD / PUS / FRO / FUP / KIA / POP / BLS / SPG / MEY / GOH / GUM / CHC /<br>COM / ABZ / JAG / OBR / MOS / ROR |
| Fixture Material: Aluminum Die Cast                                                                                                                                                         |
| Cut-out Measurements: 98mm / 3 7/8"                                                                                                                                                         |
| ELECTRICAL                                                                                                                                                                                  |

### GENERAL

| eries: Bioniq ubseries: Bioniq Round Adjustable trand: Prolicht vivision: Architectural Aounting Type: Recessed Aounting Location: Ceiling ubcategory: Downlight VHYSICAL whape: Round viameter (mm): 107 viameter (in): 4 $\frac{3}{16}$ |
|-------------------------------------------------------------------------------------------------------------------------------------------------------------------------------------------------------------------------------------------|
| brand: Prolicht<br>bivision: Architectural<br>founting Type: Recessed<br>founting Location: Ceiling<br>ubcategory: Downlight<br><b>PHYSICAL</b><br>biameter (mm): 107<br>biameter (in): $4^{3}/_{16}$                                     |
| Non-Normal Strengther         Nounting Type: Recessed         Nounting Location: Ceiling         ubcategory: Downlight         PHYSICAL         whape: Round         Diameter (mm): 107         Diameter (in): $4\frac{3}{1_{16}}$        |
| Aounting Type: Recessed<br>Aounting Location: Ceiling<br>Jubcategory: Downlight<br>PHYSICAL<br>Johape: Round<br>Diameter (mm): 107<br>Diameter (in): 4 $\frac{3}{2}_{16}$                                                                 |
| Hounting Location: Ceiling         ubcategory: Downlight         PHYSICAL         whape: Round         viameter (mm): 107         viameter (in): 4 $\frac{2}{16}$                                                                         |
| ubcategory: Downlight         PHYSICAL         shape: Round         viameter (mm): 107         viameter (in): $4^{3}/_{16}$                                                                                                               |
| <b>HYSICAL</b> shape: Round         viameter (mm): 107         viameter (in): $4^{\frac{3}{2}}_{16}$                                                                                                                                      |
| hape: Round<br>Diameter (mm): 107<br>Diameter (in): $4\frac{2}{1_{16}}$                                                                                                                                                                   |
| piameter (mm): 107<br>Diameter (in): $4^{3}$ / <sub>16</sub>                                                                                                                                                                              |
| biameter (in): 4 <sup>3</sup> / <sub>16</sub>                                                                                                                                                                                             |
|                                                                                                                                                                                                                                           |
| laight (mana), 112                                                                                                                                                                                                                        |
| leight (mm): 112                                                                                                                                                                                                                          |
| leight (in): 4 <sup>7</sup> / <sub>16</sub>                                                                                                                                                                                               |
| eiling Thickness (mm): 10 / 12.5 / 15                                                                                                                                                                                                     |
| eiling Thickness (in): 3/8 or 1/2 or 9/16                                                                                                                                                                                                 |
| 1in. Recessing Depth (mm): 130                                                                                                                                                                                                            |
| Iin. Recessing Depth (in): $5\frac{1}{8}$                                                                                                                                                                                                 |
| ight Distribution: Adjustable / Downlight                                                                                                                                                                                                 |
| Veight (kg): 0.47                                                                                                                                                                                                                         |
| Veight (lbs): 1.04                                                                                                                                                                                                                        |
| ixture Finish: SSR / BKV / CWI / CRY / HAB / UFT / ITA / RUA / FTG / MYG /                                                                                                                                                                |
| OD / PUS / FRO / FUP / KIA / POP / BLS / SPG / MEY / GOH / GUM / CHC /                                                                                                                                                                    |
| OM / ABZ / JAG / OBR / MOS / ROR                                                                                                                                                                                                          |
| ixture Material: Aluminum Die Cast                                                                                                                                                                                                        |
| ut-out Measurements: 98mm / 3 7/8"                                                                                                                                                                                                        |
| LECTRICAL                                                                                                                                                                                                                                 |