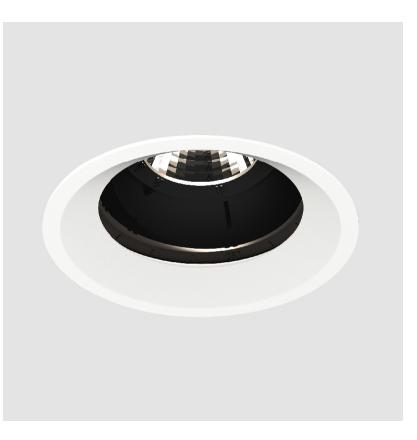

### GENERAL

| Series: Bioniq                                                                                                                                         |
|--------------------------------------------------------------------------------------------------------------------------------------------------------|
| Subseries: Bioniq Round Adjustable                                                                                                                     |
| Brand: Prolicht                                                                                                                                        |
| Division: Architectural                                                                                                                                |
| Mounting Type: Recessed                                                                                                                                |
| Mounting Location: Ceiling                                                                                                                             |
| Subcategory: Downlight                                                                                                                                 |
| PHYSICAL                                                                                                                                               |
| Shape: Round                                                                                                                                           |
| Diameter (mm): 107                                                                                                                                     |
| Diameter (in): 4 <sup>3</sup> / <sub>16</sub>                                                                                                          |
| Height (mm): 112                                                                                                                                       |
| Height (in): 4 <sup>7</sup> / <sub>16</sub>                                                                                                            |
| Ceiling Thickness (mm): 10 / 12.5 / 15                                                                                                                 |
| Ceiling Thickness (in): 3/8 or 1/2 or 9/16                                                                                                             |
| Min. Recessing Depth (mm): 130                                                                                                                         |
| Min. Recessing Depth (in): 5 1/8                                                                                                                       |
| Light Distribution: Adjustable / Downlight                                                                                                             |
| Weight (kg): 0.47                                                                                                                                      |
| Weight (lbs): 1.04                                                                                                                                     |
| Fixture Finish: SSR / BKV / CWI / CRY / HAB / UFT / ITA / RUA / FTG / MYG /<br>LOD / PUS / FRO / FUP / KIA / POP / BLS / SPG / MEY / GOH / GUM / CHC / |
| COM / ABZ / JAG / OBR / MOS / ROR                                                                                                                      |
| Fixture Material: Aluminum Die Cast                                                                                                                    |
| Cut-out Measurements: 98mm / 3 7/8"                                                                                                                    |
| ELECTRICAL                                                                                                                                             |
| Lamp Type: LED (Zhaga Standard)                                                                                                                        |
| Input Wattage (W): 13.2 / 16.5                                                                                                                         |
| Total Output Wattage (W): 12 / 15                                                                                                                      |