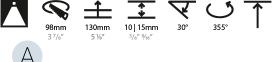

### GENERAL

| Series: Bioniq                                                                                                                                         |
|--------------------------------------------------------------------------------------------------------------------------------------------------------|
| Subseries: Bioniq Round Adjustable                                                                                                                     |
| Brand: Prolicht                                                                                                                                        |
| Division: Architectural                                                                                                                                |
| Mounting Type: Recessed                                                                                                                                |
| Mounting Location: Ceiling                                                                                                                             |
| Subcategory: Downlight                                                                                                                                 |
| PHYSICAL                                                                                                                                               |
| Shape: Round                                                                                                                                           |
| Diameter (mm): 107                                                                                                                                     |
| Diameter (in): 4 <sup>3</sup> / <sub>16</sub>                                                                                                          |
| Height (mm): 112                                                                                                                                       |
| Height (in): 4 <sup>7</sup> / <sub>16</sub>                                                                                                            |
| Ceiling Thickness (mm): 10 / 12.5 / 15                                                                                                                 |
| Ceiling Thickness (in): 3/8 or 1/2 or 9/16                                                                                                             |
| Min. Recessing Depth (mm): 130                                                                                                                         |
| Min. Recessing Depth (in): 5 1/8                                                                                                                       |
| Light Distribution: Adjustable / Downlight                                                                                                             |
| Weight (kg): 0.47                                                                                                                                      |
| Weight (lbs): 1.04                                                                                                                                     |
| Fixture Finish: SSR / BKV / CWI / CRY / HAB / UFT / ITA / RUA / FTG / MYG /<br>LOD / PUS / FRO / FUP / KIA / POP / BLS / SPG / MEY / GOH / GUM / CHC / |
| COM / ABZ / JAG / OBR / MOS / ROR                                                                                                                      |
| Fixture Material: Aluminum Die Cast                                                                                                                    |
| Cut-out Measurements: 98mm / 3 7/8"                                                                                                                    |
| ELECTRICAL                                                                                                                                             |
| Lamp Type: LED (Zhaga Standard)                                                                                                                        |
| Input Wattage (W): 13.2 / 16.5                                                                                                                         |
| Total Output Wattage (W): 12 / 15                                                                                                                      |

### OPTICAL

Reflector°: 10 Adjustability: Rotational 355°; Tilt 30°