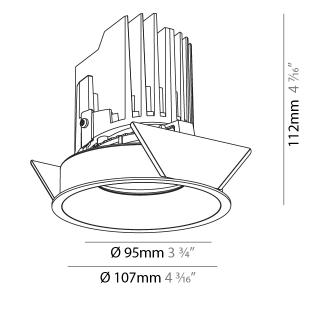

### GENERAL

| Series: Bioniq                                                                                                                                         |
|--------------------------------------------------------------------------------------------------------------------------------------------------------|
| Subseries: Bioniq Round Adjustable                                                                                                                     |
| Brand: Prolicht                                                                                                                                        |
| Division: Architectural                                                                                                                                |
| Mounting Type: Recessed                                                                                                                                |
| Mounting Location: Ceiling                                                                                                                             |
| Subcategory: Downlight                                                                                                                                 |
| PHYSICAL                                                                                                                                               |
| Shape: Round                                                                                                                                           |
| Diameter (mm): 107                                                                                                                                     |
| Diameter (in): 4 <sup>3</sup> / <sub>16</sub>                                                                                                          |
| Height (mm): 112                                                                                                                                       |
| Height (in): 4 <sup>7</sup> / <sub>16</sub>                                                                                                            |
| Ceiling Thickness (mm): 10 / 12.5 / 15                                                                                                                 |
| Ceiling Thickness (in): 3/8 or 1/2 or 9/16                                                                                                             |
| Min. Recessing Depth (mm): 130                                                                                                                         |
| Min. Recessing Depth (in): 5 1/8                                                                                                                       |
| Light Distribution: Adjustable / Downlight                                                                                                             |
| Weight (kg): 0.47                                                                                                                                      |
| Weight (lbs): 1.04                                                                                                                                     |
| Fixture Finish: SSR / BKV / CWI / CRY / HAB / UFT / ITA / RUA / FTG / MYG /<br>LOD / PUS / FRO / FUP / KIA / POP / BLS / SPG / MEY / GOH / GUM / CHC / |
| COM / ABZ / JAG / OBR / MOS / ROR                                                                                                                      |
| Fixture Material: Aluminum Die Cast                                                                                                                    |
| Cut-out Measurements: 98mm / 3 7/8"                                                                                                                    |
| ELECTRICAL                                                                                                                                             |
| Lamp Type: LED (Zhaga Standard)                                                                                                                        |
| Input Wattage (W): 13.2 / 16.5                                                                                                                         |
| Total Output Wattage (W): 12 / 15                                                                                                                      |

#### GENERAL ·Bid ....

| Series: Bioniq                                                                                                                                                                              |
|---------------------------------------------------------------------------------------------------------------------------------------------------------------------------------------------|
| Subseries: Bioniq Round Adjustable                                                                                                                                                          |
| Brand: Prolicht                                                                                                                                                                             |
| Division: Architectural                                                                                                                                                                     |
| Mounting Type: Recessed                                                                                                                                                                     |
| Mounting Location: Ceiling                                                                                                                                                                  |
| Subcategory: Downlight                                                                                                                                                                      |
| PHYSICAL                                                                                                                                                                                    |
| Shape: Round                                                                                                                                                                                |
| Diameter (mm): 107                                                                                                                                                                          |
| Diameter (in): $4\frac{3}{16}$                                                                                                                                                              |
| Height (mm): 112                                                                                                                                                                            |
| Height (in): $4\frac{7}{16}$                                                                                                                                                                |
| Ceiling Thickness (mm): 10 / 12.5 / 15                                                                                                                                                      |
| Ceiling Thickness (in): 3/8 or 1/2 or 9/16                                                                                                                                                  |
| Min. Recessing Depth (mm): 130                                                                                                                                                              |
| Min. Recessing Depth (in): 5 $\frac{1}{8}$                                                                                                                                                  |
| Light Distribution: Adjustable / Downlight                                                                                                                                                  |
| Weight (kg): 0.46                                                                                                                                                                           |
| Weight (lbs): 1.01                                                                                                                                                                          |
| Fixture Finish: SSR / BKV / CWI / CRY / HAB / UFT / ITA / RUA / FTG / MYG /<br>LOD / PUS / FRO / FUP / KIA / POP / BLS / SPG / MEY / GOH / GUM / CHC /<br>COM / ABZ / JAG / OBR / MOS / ROR |
| Fixture Material: Aluminum Die Cast                                                                                                                                                         |
| Cut-out Measurements: 98mm / 3 7/8"                                                                                                                                                         |
| ELECTRICAL                                                                                                                                                                                  |

### GENERAL

| eries: Bioniq ubseries: Bioniq Round Adjustable trand: Prolicht vivision: Architectural Aounting Type: Recessed Aounting Location: Ceiling ubcategory: Downlight VHYSICAL whape: Round viameter (mm): 107 viameter (in): 4 $\frac{3}{16}$ |
|-------------------------------------------------------------------------------------------------------------------------------------------------------------------------------------------------------------------------------------------|
| brand: Prolicht<br>bivision: Architectural<br>founting Type: Recessed<br>founting Location: Ceiling<br>ubcategory: Downlight<br><b>PHYSICAL</b><br>biameter (mm): 107<br>biameter (in): $4^{3}/_{16}$                                     |
| Non-Normal Strengther         Nounting Type: Recessed         Nounting Location: Ceiling         ubcategory: Downlight         PHYSICAL         whape: Round         Diameter (mm): 107         Diameter (in): $4\frac{3}{1_{16}}$        |
| Aounting Type: Recessed<br>Aounting Location: Ceiling<br>Jubcategory: Downlight<br>PHYSICAL<br>Johape: Round<br>Diameter (mm): 107<br>Diameter (in): 4 $\frac{3}{2}_{16}$                                                                 |
| Hounting Location: Ceiling         ubcategory: Downlight         PHYSICAL         whape: Round         viameter (mm): 107         viameter (in): 4 $\frac{2}{16}$                                                                         |
| ubcategory: Downlight         PHYSICAL         shape: Round         viameter (mm): 107         viameter (in): $4^{3}/_{16}$                                                                                                               |
| <b>HYSICAL</b> shape: Round         viameter (mm): 107         viameter (in): $4^{\frac{3}{2}}_{16}$                                                                                                                                      |
| hape: Round<br>Diameter (mm): 107<br>Diameter (in): $4\frac{2}{1_{16}}$                                                                                                                                                                   |
| piameter (mm): 107<br>Diameter (in): $4^{3}$ / <sub>16</sub>                                                                                                                                                                              |
| biameter (in): 4 <sup>3</sup> / <sub>16</sub>                                                                                                                                                                                             |
|                                                                                                                                                                                                                                           |
| laight (mana), 112                                                                                                                                                                                                                        |
| leight (mm): 112                                                                                                                                                                                                                          |
| leight (in): 4 <sup>7</sup> / <sub>16</sub>                                                                                                                                                                                               |
| eiling Thickness (mm): 10 / 12.5 / 15                                                                                                                                                                                                     |
| eiling Thickness (in): 3/8 or 1/2 or 9/16                                                                                                                                                                                                 |
| 1in. Recessing Depth (mm): 130                                                                                                                                                                                                            |
| Iin. Recessing Depth (in): $5\frac{1}{8}$                                                                                                                                                                                                 |
| ight Distribution: Adjustable / Downlight                                                                                                                                                                                                 |
| Veight (kg): 0.47                                                                                                                                                                                                                         |
| Veight (lbs): 1.04                                                                                                                                                                                                                        |
| ixture Finish: SSR / BKV / CWI / CRY / HAB / UFT / ITA / RUA / FTG / MYG /                                                                                                                                                                |
| OD / PUS / FRO / FUP / KIA / POP / BLS / SPG / MEY / GOH / GUM / CHC /                                                                                                                                                                    |
| OM / ABZ / JAG / OBR / MOS / ROR                                                                                                                                                                                                          |
| ixture Material: Aluminum Die Cast                                                                                                                                                                                                        |
| ut-out Measurements: 98mm / 3 7/8"                                                                                                                                                                                                        |
| LECTRICAL                                                                                                                                                                                                                                 |