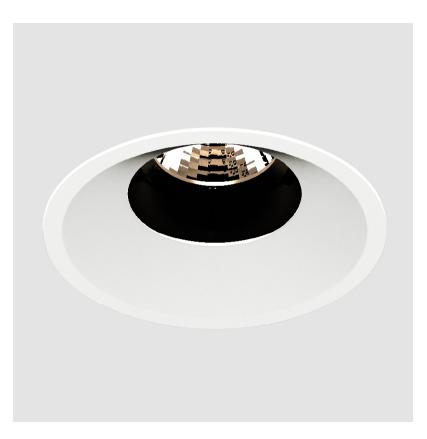

### **BIONIQ ROUND ADJUSTABLE RECESSED**

### GENERAL

| Series: Bioniq                                                                                                                                         |
|--------------------------------------------------------------------------------------------------------------------------------------------------------|
| Subseries: Bioniq Round Adjustable                                                                                                                     |
| Brand: Prolicht                                                                                                                                        |
| Division: Architectural                                                                                                                                |
| Mounting Type: Recessed                                                                                                                                |
| Mounting Location: Ceiling                                                                                                                             |
| Subcategory: Downlight                                                                                                                                 |
| PHYSICAL                                                                                                                                               |
| Shape: Round                                                                                                                                           |
| Diameter (mm): 107                                                                                                                                     |
| Diameter (in): 4 <sup>3</sup> / <sub>16</sub>                                                                                                          |
| Height (mm): 112                                                                                                                                       |
| Height (in): 4 <sup>7</sup> / <sub>16</sub>                                                                                                            |
| Ceiling Thickness (mm): 10 / 12.5 / 15                                                                                                                 |
| Ceiling Thickness (in): 3/8 or 1/2 or 9/16                                                                                                             |
| Min. Recessing Depth (mm): 130                                                                                                                         |
| Min. Recessing Depth (in): 5 1/8                                                                                                                       |
| Light Distribution: Adjustable / Downlight                                                                                                             |
| Weight (kg): 0.47                                                                                                                                      |
| Weight (lbs): 1.04                                                                                                                                     |
| Fixture Finish: SSR / BKV / CWI / CRY / HAB / UFT / ITA / RUA / FTG / MYG /<br>LOD / PUS / FRO / FUP / KIA / POP / BLS / SPG / MEY / GOH / GUM / CHC / |
| COM / ABZ / JAG / OBR / MOS / ROR                                                                                                                      |
| Fixture Material: Aluminum Die Cast                                                                                                                    |
| Cut-out Measurements: 98mm / 3 7/8"                                                                                                                    |
| ELECTRICAL                                                                                                                                             |
| Lamp Type: LED (Zhaga Standard)                                                                                                                        |
| Input Wattage (W): 13.2 / 16.5                                                                                                                         |
| Total Output Wattage (W): 12 / 15                                                                                                                      |