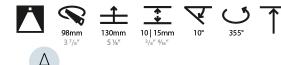

### GENERAL

| Series: Bioniq                                                                                                                                         |
|--------------------------------------------------------------------------------------------------------------------------------------------------------|
| Subseries: Bioniq Round Adjustable                                                                                                                     |
| Brand: Prolicht                                                                                                                                        |
| Division: Architectural                                                                                                                                |
| Mounting Type: Recessed                                                                                                                                |
| Mounting Location: Ceiling                                                                                                                             |
| Subcategory: Downlight                                                                                                                                 |
| PHYSICAL                                                                                                                                               |
| Shape: Round                                                                                                                                           |
| Diameter (mm): 107                                                                                                                                     |
| Diameter (in): 4 <sup>3</sup> / <sub>16</sub>                                                                                                          |
| Height (mm): 112                                                                                                                                       |
| Height (in): 4 <sup>7</sup> / <sub>16</sub>                                                                                                            |
| Ceiling Thickness (mm): 10 / 12.5 / 15                                                                                                                 |
| Ceiling Thickness (in): 3/8 or 1/2 or 9/16                                                                                                             |
| Min. Recessing Depth (mm): 130                                                                                                                         |
| Min. Recessing Depth (in): 5 1/8                                                                                                                       |
| Light Distribution: Adjustable / Downlight                                                                                                             |
| Weight (kg): 0.47                                                                                                                                      |
| Weight (lbs): 1.04                                                                                                                                     |
| Fixture Finish: SSR / BKV / CWI / CRY / HAB / UFT / ITA / RUA / FTG / MYG /<br>LOD / PUS / FRO / FUP / KIA / POP / BLS / SPG / MEY / GOH / GUM / CHC / |
| COM / ABZ / JAG / OBR / MOS / ROR                                                                                                                      |
| Fixture Material: Aluminum Die Cast                                                                                                                    |
| Cut-out Measurements: 98mm / 3 7/8"                                                                                                                    |
| ELECTRICAL                                                                                                                                             |
| Lamp Type: LED (Zhaga Standard)                                                                                                                        |
| Input Wattage (W): 13.2 / 16.5                                                                                                                         |
| Total Output Wattage (W): 12 / 15                                                                                                                      |

### OPTICAL

Reflector°: 10 Adjustability: Rotational 355°; Tilt 30°

#### GENERAL ·Bid ....

| Series: Bioniq                                                                                                                                                                              |
|---------------------------------------------------------------------------------------------------------------------------------------------------------------------------------------------|
| Subseries: Bioniq Round Adjustable                                                                                                                                                          |
| Brand: Prolicht                                                                                                                                                                             |
| Division: Architectural                                                                                                                                                                     |
| Mounting Type: Recessed                                                                                                                                                                     |
| Mounting Location: Ceiling                                                                                                                                                                  |
| Subcategory: Downlight                                                                                                                                                                      |
| PHYSICAL                                                                                                                                                                                    |
| Shape: Round                                                                                                                                                                                |
| Diameter (mm): 107                                                                                                                                                                          |
| Diameter (in): $4\frac{3}{16}$                                                                                                                                                              |
| Height (mm): 112                                                                                                                                                                            |
| Height (in): $4\frac{7}{16}$                                                                                                                                                                |
| Ceiling Thickness (mm): 10 / 12.5 / 15                                                                                                                                                      |
| Ceiling Thickness (in): 3/8 or 1/2 or 9/16                                                                                                                                                  |
| Min. Recessing Depth (mm): 130                                                                                                                                                              |
| Min. Recessing Depth (in): 5 $\frac{1}{8}$                                                                                                                                                  |
| Light Distribution: Adjustable / Downlight                                                                                                                                                  |
| Weight (kg): 0.46                                                                                                                                                                           |
| Weight (lbs): 1.01                                                                                                                                                                          |
| Fixture Finish: SSR / BKV / CWI / CRY / HAB / UFT / ITA / RUA / FTG / MYG /<br>LOD / PUS / FRO / FUP / KIA / POP / BLS / SPG / MEY / GOH / GUM / CHC /<br>COM / ABZ / JAG / OBR / MOS / ROR |
| Fixture Material: Aluminum Die Cast                                                                                                                                                         |
| Cut-out Measurements: 98mm / 3 7/8"                                                                                                                                                         |
| ELECTRICAL                                                                                                                                                                                  |

### OPTICAL

Reflector°: 20 / 40 / 60 Adjustability: Rotational 355°; Tilt 30°

RATINGS AND CERTIFICATIONS

Certified By: Certified for North American Standards IP rating: IP20

| PROJECT   |  |
|-----------|--|
| ТҮРЕ      |  |
| SPECIFIER |  |
| QUANTITY  |  |
| DATE      |  |

### GENERAL

| eries: Bioniq ubseries: Bioniq Round Adjustable trand: Prolicht vivision: Architectural Aounting Type: Recessed Aounting Location: Ceiling ubcategory: Downlight VHYSICAL whape: Round viameter (mm): 107 viameter (in): 4 $\frac{3}{16}$ |
|-------------------------------------------------------------------------------------------------------------------------------------------------------------------------------------------------------------------------------------------|
| brand: Prolicht<br>bivision: Architectural<br>founting Type: Recessed<br>founting Location: Ceiling<br>ubcategory: Downlight<br><b>PHYSICAL</b><br>biameter (mm): 107<br>biameter (in): $4^{3}/_{16}$                                     |
| Non-Normal Strengther         Nounting Type: Recessed         Nounting Location: Ceiling         ubcategory: Downlight         PHYSICAL         whape: Round         Diameter (mm): 107         Diameter (in): $4\frac{3}{1_{16}}$        |
| Aounting Type: Recessed<br>Aounting Location: Ceiling<br>Jubcategory: Downlight<br>PHYSICAL<br>Johape: Round<br>Diameter (mm): 107<br>Diameter (in): 4 $\frac{3}{2}_{16}$                                                                 |
| Hounting Location: Ceiling         ubcategory: Downlight         PHYSICAL         whape: Round         viameter (mm): 107         viameter (in): 4 $\frac{2}{16}$                                                                         |
| ubcategory: Downlight         PHYSICAL         shape: Round         viameter (mm): 107         viameter (in): $4^{3}/_{16}$                                                                                                               |
| <b>HYSICAL</b> shape: Round         viameter (mm): 107         viameter (in): $4^{\frac{3}{2}}_{16}$                                                                                                                                      |
| hape: Round<br>Diameter (mm): 107<br>Diameter (in): $4\frac{2}{1_{16}}$                                                                                                                                                                   |
| piameter (mm): 107<br>Diameter (in): $4^{3}$ / <sub>16</sub>                                                                                                                                                                              |
| biameter (in): 4 <sup>3</sup> / <sub>16</sub>                                                                                                                                                                                             |
|                                                                                                                                                                                                                                           |
| laight (mana), 112                                                                                                                                                                                                                        |
| leight (mm): 112                                                                                                                                                                                                                          |
| leight (in): 4 <sup>7</sup> / <sub>16</sub>                                                                                                                                                                                               |
| eiling Thickness (mm): 10 / 12.5 / 15                                                                                                                                                                                                     |
| eiling Thickness (in): 3/8 or 1/2 or 9/16                                                                                                                                                                                                 |
| 1in. Recessing Depth (mm): 130                                                                                                                                                                                                            |
| Iin. Recessing Depth (in): $5\frac{1}{8}$                                                                                                                                                                                                 |
| ight Distribution: Adjustable / Downlight                                                                                                                                                                                                 |
| Veight (kg): 0.47                                                                                                                                                                                                                         |
| Veight (lbs): 1.04                                                                                                                                                                                                                        |
| ixture Finish: SSR / BKV / CWI / CRY / HAB / UFT / ITA / RUA / FTG / MYG /                                                                                                                                                                |
| OD / PUS / FRO / FUP / KIA / POP / BLS / SPG / MEY / GOH / GUM / CHC /                                                                                                                                                                    |
| OM / ABZ / JAG / OBR / MOS / ROR                                                                                                                                                                                                          |
| ixture Material: Aluminum Die Cast                                                                                                                                                                                                        |
| ut-out Measurements: 98mm / 3 7/8"                                                                                                                                                                                                        |
| LECTRICAL                                                                                                                                                                                                                                 |

#### OPTICAL

| Reflector°: 10                           |
|------------------------------------------|
| Optic°: Lens Pack - No Lens              |
| Adjustability: Rotational 355°; Tilt 30° |