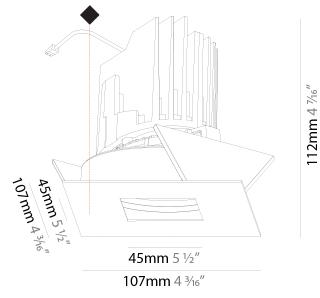

### GENERAL

| Series: Bioniq                                                                                                                                         |
|--------------------------------------------------------------------------------------------------------------------------------------------------------|
| Subseries: Bioniq Round Adjustable                                                                                                                     |
| Brand: Prolicht                                                                                                                                        |
| Division: Architectural                                                                                                                                |
| Mounting Type: Recessed                                                                                                                                |
| Mounting Location: Ceiling                                                                                                                             |
| Subcategory: Downlight                                                                                                                                 |
| PHYSICAL                                                                                                                                               |
| Shape: Round                                                                                                                                           |
| Diameter (mm): 107                                                                                                                                     |
| Diameter (in): 4 <sup>3</sup> / <sub>16</sub>                                                                                                          |
| Height (mm): 112                                                                                                                                       |
| Height (in): 4 <sup>7</sup> / <sub>16</sub>                                                                                                            |
| Ceiling Thickness (mm): 10 / 12.5 / 15                                                                                                                 |
| Ceiling Thickness (in): 3/8 or 1/2 or 9/16                                                                                                             |
| Min. Recessing Depth (mm): 130                                                                                                                         |
| Min. Recessing Depth (in): 5 1/8                                                                                                                       |
| Light Distribution: Adjustable / Downlight                                                                                                             |
| Weight (kg): 0.47                                                                                                                                      |
| Weight (lbs): 1.04                                                                                                                                     |
| Fixture Finish: SSR / BKV / CWI / CRY / HAB / UFT / ITA / RUA / FTG / MYG /<br>LOD / PUS / FRO / FUP / KIA / POP / BLS / SPG / MEY / GOH / GUM / CHC / |
| COM / ABZ / JAG / OBR / MOS / ROR                                                                                                                      |
| Fixture Material: Aluminum Die Cast                                                                                                                    |
| Cut-out Measurements: 98mm / 3 7/8"                                                                                                                    |
| ELECTRICAL                                                                                                                                             |
| Lamp Type: LED (Zhaga Standard)                                                                                                                        |
| Input Wattage (W): 13.2 / 16.5                                                                                                                         |
| Total Output Wattage (W): 12 / 15                                                                                                                      |

Ø 107mm 4 3/16"

Zaneen Group Inc. © 2024, T 1800-388-3382, F 416-247-9319, www.zaneen.com

Available for International specifications by adding 'INT' at the end of the existing Model #. For assistance on 'custom' specifications, contact zteam@zaneen.com.